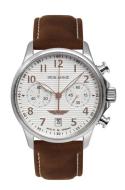

## Iron Annie men's watch 5876-4 Specifications

**BUY NOW** 

This document contains all the specifications for the Iron Annie 5876-4 men's watch. We at the DIALANDO® watch store offer a large selection of authentic watches from the best watch brands in the world.

https://www.dialando.dk/

| PRODUCT INFORMATION |               |  |
|---------------------|---------------|--|
| EAN                 | 4041338587647 |  |
| Gender              | Men           |  |
| Brand               | Iron Annie    |  |
| Collection          | Chronograph   |  |
| Warranty [years]    | 2             |  |

| PRODUCT EXECUTION |                                             |
|-------------------|---------------------------------------------|
| Display Type      | Analogue                                    |
| Movement type     | Quartz (Battery)                            |
| Movement Name     | 6S21 / Miyota                               |
| Functions         | Second / Minute / Date / Chronograph / Hour |

| MEASURES                      |     |
|-------------------------------|-----|
| Case width [mm]               | 42  |
| Case thickness [mm]           | 11  |
| Lug width [mm]                | 22  |
| Max. wrist circumference [mm] | 220 |

| MATERIAL & COLOUR  |                   |
|--------------------|-------------------|
| Strap Material     | Real leather      |
| Strap Colour       | Brown             |
| Case Material      | Stainless steel   |
| Case Colour        | Silver            |
| Case Surface       | Polished / Matted |
| Colour of the dial | White             |
| Glass              | Mineral glass     |

| DETAILS         |                                  |
|-----------------|----------------------------------|
| Bezel           | Fixed                            |
| Case Bottom     | Stainless steel bottom (pressed) |
| Clasp           | Pin buckle                       |
| Lighting        | Luminous hands                   |
| Water resistant | 5 ATM                            |