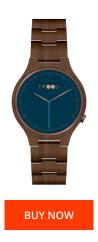

## Iwood men's watch IW18441004 Specifications

This document contains all the specifications for the Iwood IW18441004 men's watch. We at the DIALANDO® watch store offer a large selection of authentic watches from the best watch brands in the world.

| MATERIAL & COLOUR  |               |
|--------------------|---------------|
| Strap Material     | Wood          |
| Strap Colour       | Brown         |
| Case Material      | Wood          |
| Case Colour        | Brown         |
| Colour of the dial | Blue          |
| Glass              | Mineral glass |
| DETAILS            |               |
| Clasp              | Folding clasp |