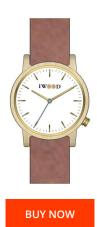

## Iwood men's watch IW18444002 Specifications

This document contains all the specifications for the Iwood IW18444002 men's watch. We at the DIALANDO® watch store offer a large selection of authentic watches from the best watch brands in the world.

| MATERIAL & COLOUR  |               |
|--------------------|---------------|
| Strap Material     | Real leather  |
| Strap Colour       | Brown         |
| Case Material      | Wood          |
| Case Colour        | Beige         |
| Colour of the dial | White         |
| Glass              | Mineral glass |
| DETAILS            |               |
| Clasp              | Pin buckle    |