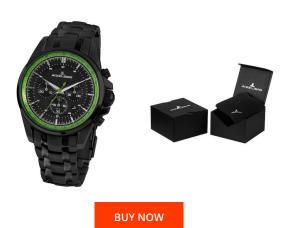

## Jacques Lemans men's watch 1-1799Z Specifications

This document contains all the specifications for the Jacques Lemans Liverpool 1-1799Z men's watch. We at the DIALANDO® watch store offer a large selection of authentic watches from the best watch brands in the world.

| MATERIAL & COLOUR  |                                  |
|--------------------|----------------------------------|
| Strap Material     | Stainless steel                  |
| Strap Colour       | Black                            |
| Case Material      | Stainless steel                  |
| Case Colour        | Black                            |
| Case Surface       | Polished / Matted                |
| Colour of the dial | Black                            |
| Glass              | Mineral glass                    |
|                    |                                  |
| DETAILS            |                                  |
| Bezel              | Fixed                            |
| Case Bottom        | Stainless steel bottom (screwed) |
|                    |                                  |