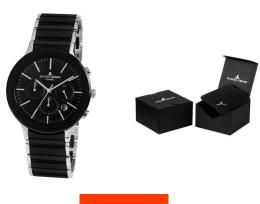

## Jacques Lemans men's watch 1-1854A Specifications

**BUY NOW** 

This document contains all the specifications for the Jacques Lemans 1-1854A men's watch. We at the DIALANDO® watch store offer a large selection of authentic watches from the best watch brands in the world.

| MATERIAL & COLOUR  |                            |
|--------------------|----------------------------|
| Strap Material     | Ceramics / Stainless steel |
| Strap Colour       | Black / Silver             |
| Case Material      | Ceramics / Stainless steel |
| Case Colour        | Silver / Black             |
| Case Surface       | Polished                   |
| Colour of the dial | Black                      |
| Glass              | Sapphire glass             |
|                    |                            |
| DETAILS            |                            |
| Bezel              | Fixed                      |

| DETAILS         |                                  |
|-----------------|----------------------------------|
| Bezel           | Fixed                            |
| Case Bottom     | Stainless steel bottom (pressed) |
| Clasp           | Butterfly clasp                  |
| Water resistant | 5 ATM                            |