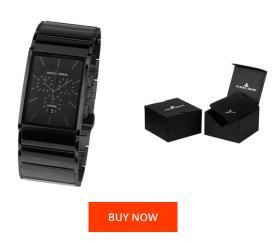

## Jacques Lemans men's watch 1-1941C Specifications

This document contains all the specifications for the Jacques Lemans 1-1941C men's watch. We at the DIALANDO® watch store offer a large selection of authentic watches from the best watch brands in the world.

| MATERIAL & COLOUR  |                            |
|--------------------|----------------------------|
| Strap Material     | Ceramics / Stainless steel |
| Strap Colour       | Black                      |
| Case Material      | Stainless steel            |
| Case Colour        | Black                      |
| Case Surface       | Polished                   |
| Colour of the dial | Black                      |
| Glass              | Sapphire glass             |
|                    |                            |
| DETAILS            |                            |
| Bezel              | Fixed                      |
|                    |                            |

| DETAILS         |                                  |
|-----------------|----------------------------------|
| Bezel           | Fixed                            |
| Case Bottom     | Stainless steel bottom (pressed) |
| Clasp           | Folding clasp                    |
| Water resistant | 5 ATM                            |