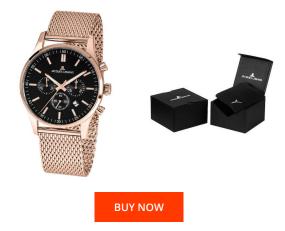

| PRODUCT INFORMATION |                     |  |
|---------------------|---------------------|--|
| EAN                 | 4040662138990       |  |
| Gender              | Men                 |  |
| Brand               | Jacques Lemans      |  |
| Collection          | London Chrono 42 mm |  |
| Warranty [years]    | 2                   |  |

| MATERIAL & COLOUR  |                 |
|--------------------|-----------------|
| Strap Material     | Stainless steel |
| Strap Colour       | Rose gold       |
| Case Material      | Stainless steel |
| Case Colour        | Rose gold       |
| Case Surface       | Polished        |
| Colour of the dial | Black           |
| Glass              | Mineral glass   |
|                    |                 |

| PRODUCT EXECUTION |                                             |
|-------------------|---------------------------------------------|
| Display Type      | Analogue                                    |
| Movement type     | Quartz (Battery)                            |
| Movement Name     | Miyota                                      |
| Functions         | Chronograph / Hour / Second / Minute / Date |