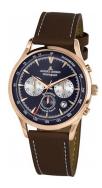

## Jacques Lemans men's watch 1-2068G Specifications

**BUY NOW** 

This document contains all the specifications for the Jacques Lemans Retro Classic 1-2068G men's watch. We at the DIALANDO® watch store offer a large selection of authentic watches from the best watch brands in the world.

| MATERIAL & COLOUR  |                   |
|--------------------|-------------------|
| Strap Material     | Real leather      |
| Strap Colour       | Brown             |
| Case Material      | Stainless steel   |
| Case Colour        | Rose gold         |
| Case Surface       | Polished / Matted |
| Colour of the dial | Black             |
| Glass              | Mineral glass     |
|                    |                   |
| DETAILS            |                   |
| Bezel              | Fixed             |
|                    |                   |

| DETAILS         |                                  |
|-----------------|----------------------------------|
| Bezel           | Fixed                            |
| Case Bottom     | Stainless steel bottom (pressed) |
| Clasp           | Pin buckle                       |
| Water resistant | 5 ATM                            |