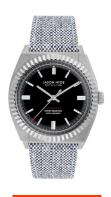

## Jason Hyde men's watch JH10002 Specifications

**BUY NOW** 

This document contains all the specifications for the Jason Hyde JH10002 men's watch. We at the DIALANDO® watch store offer a large selection of authentic watches from the best watch brands in the world.

| MATERIAL & COLOUR  |               |
|--------------------|---------------|
| Strap Material     | Textile       |
| Strap Colour       | Grey          |
| Colour of the dial | Black         |
| Glass              | Mineral glass |
| DETAILS            |               |
| Clasp              | Buckle        |
| Water resistant    | 5 ATM         |