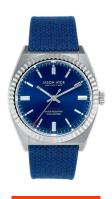

## Jason Hyde men's watch JH10030 Specifications

**BUY NOW** 

This document contains all the specifications for the Jason Hyde JH10030 men's watch. We at the DIALANDO® watch store offer a large selection of authentic watches from the best watch brands in the world.

| MATERIAL & COLOUR  |               |
|--------------------|---------------|
| Strap Material     | Textile       |
| Strap Colour       | Blue          |
| Colour of the dial | Blue          |
| Glass              | Mineral glass |
| DETAILS            |               |
| DETAILS            |               |
| Clasp              | Buckle        |