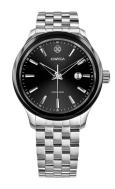

## Jowissa men's watch J4.235.L Specifications

**BUY NOW** 

This document contains all the specifications for the Jowissa Tiro J4.235.L men's watch. We at the DIALANDO® watch store offer a large selection of authentic watches from the best watch brands in the world.

| MATERIAL & COLOUR    |                 |
|----------------------|-----------------|
| Strap Material       | Stainless steel |
| Strap Colour         | Silver          |
| Colour of the dial   | Black           |
| Glass                | Mineral glass   |
|                      |                 |
| DETAILS              |                 |
| <b>DETAILS</b> Clasp | Butterfly clasp |