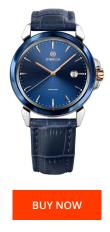

## **DIALANDO**<sup>®</sup>

Jowissa men's watch J4.341.L Specifications

This document contains all the specifications for the Jowissa LeWy J4.341.L men's watch. We at the DIALANDO® watch store offer a large selection of authentic watches from the best watch brands in the world. https://www.dialando.dk/

|                    | MATERIAL & COLOUR  |                                                                 |
|--------------------|--------------------|-----------------------------------------------------------------|
| 0                  | Strap Material     | Real leather                                                    |
|                    | Strap Colour       | Blue                                                            |
| Varranty [years] 2 | Colour of the dial | Blue                                                            |
|                    | Glass              | Mineral glass                                                   |
|                    |                    |                                                                 |
|                    | DETAILS            |                                                                 |
|                    | Clasp              | Buckle                                                          |
| )                  | Water resistant    | 5 ATM                                                           |
|                    |                    |                                                                 |
|                    |                    |                                                                 |
|                    |                    |                                                                 |
|                    | 0                  | Strap Colour<br>Colour of the dial<br>Glass<br>DETAILS<br>Clasp |