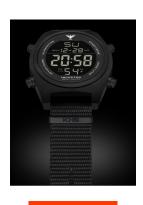

| MEASURES                      |     |
|-------------------------------|-----|
| Case width [mm]               | 46  |
| Case thickness [mm]           | 13  |
| Lug width [mm]                | 22  |
| Max. wrist circumference [mm] | 250 |

| MATERIAL & COLOUR  |                 |  |
|--------------------|-----------------|--|
| Strap Material     | Textile         |  |
| Strap Colour       | Black           |  |
| Case Material      | Stainless steel |  |
| Case Colour        | Black           |  |
| Case Surface       | Matted          |  |
| Colour of the dial | Black           |  |
| Glass              | Mineral glass   |  |
|                    |                 |  |