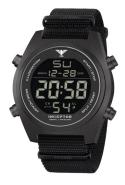

| MATERIAL & COLOUR  |                 |  |
|--------------------|-----------------|--|
| Strap Material     | Textile         |  |
| Strap Colour       | Black           |  |
| Case Material      | Stainless steel |  |
| Case Colour        | Black           |  |
| Case Surface       | Matted          |  |
| Colour of the dial | Black           |  |
| Glass              | Mineral glass   |  |
|                    |                 |  |

| DETAILS         |                                  |
|-----------------|----------------------------------|
| Bezel           | Fixed                            |
| Case Bottom     | Stainless steel bottom (screwed) |
| Clasp           | Pin buckle                       |
| Lighting        | Backlight                        |
| Water resistant | 10 ATM                           |