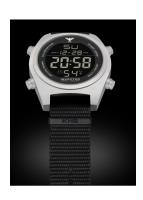

## KHS men's watch KHS.INCSD.NB Specifications

**BUY NOW** 

This document contains all the specifications for the KHS. KHS.INCSD.NB men's watch. We at the DIALANDO® watch store offer a large selection of authentic watches from the best watch brands in the world.

https://www.dialando.dk/

| PRODUCT INFORMATION |                  |  |
|---------------------|------------------|--|
| EAN                 | 4260446989000    |  |
| Gender              | Men              |  |
| Brand               | KHS              |  |
| Collection          | Inceptor Digital |  |
| Warranty [years]    | 2                |  |

| PRODUCT EXECUTION |                                                        |
|-------------------|--------------------------------------------------------|
| Display Type      | Analogue                                               |
| Movement type     | Quartz (Battery)                                       |
| Functions         | Hour / Second / Minute / Date / Chronograph /<br>Alarm |

| MEASURES                      |     |
|-------------------------------|-----|
| Case width [mm]               | 46  |
| Case thickness [mm]           | 13  |
| Lug width [mm]                | 22  |
| Max. wrist circumference [mm] | 250 |

| MATERIAL & COLOUR  |                 |
|--------------------|-----------------|
| Strap Material     | Textile         |
| Strap Colour       | Black           |
| Case Material      | Stainless steel |
| Case Colour        | Silver          |
| Case Surface       | Matted          |
| Colour of the dial | Black           |
| Glass              | Mineral glass   |

| DETAILS         |                                  |
|-----------------|----------------------------------|
| Bezel           | Fixed                            |
| Case Bottom     | Stainless steel bottom (screwed) |
| Clasp           | Pin buckle                       |
| Lighting        | Backlight                        |
| Water resistant | 10 ATM                           |