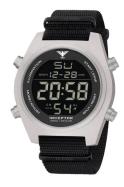

## KHS men's watch KHS.INCSD.NB Specifications

**BUY NOW** 

This document contains all the specifications for the KHS. KHS.INCSD.NB men's watch. We at the DIALANDO® watch store offer a large selection of authentic watches from the best watch brands in the world.

https://www.dialando.dk/

| PRODUCT INFORMATION |                  |  |
|---------------------|------------------|--|
| EAN                 | 4260446989000    |  |
| Gender              | Men              |  |
| Brand               | KHS              |  |
| Collection          | Inceptor Digital |  |
| Warranty [years]    | 2                |  |

| PRODUCT EXECUTION |                                                        |
|-------------------|--------------------------------------------------------|
| Display Type      | Analogue                                               |
| Movement type     | Quartz (Battery)                                       |
| Functions         | Hour / Second / Minute / Date / Chronograph /<br>Alarm |

| MEASURES                      |     |
|-------------------------------|-----|
| Case width [mm]               | 46  |
| Case thickness [mm]           | 13  |
| Lug width [mm]                | 22  |
| Max. wrist circumference [mm] | 250 |

| MATERIAL & COLOUR  |                 |
|--------------------|-----------------|
| Strap Material     | Textile         |
| Strap Colour       | Black           |
| Case Material      | Stainless steel |
| Case Colour        | Silver          |
| Case Surface       | Matted          |
| Colour of the dial | Black           |
| Glass              | Mineral glass   |

| DETAILS         |                                  |
|-----------------|----------------------------------|
| Bezel           | Fixed                            |
| Case Bottom     | Stainless steel bottom (screwed) |
| Clasp           | Pin buckle                       |
| Lighting        | Backlight                        |
| Water resistant | 10 ATM                           |