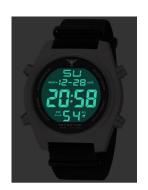

## KHS men's watch KHS.INCSD.NB Specifications

**BUY NOW** 

This document contains all the specifications for the KHS. KHS.INCSD.NB men's watch. We at the DIALANDO® watch store offer a large selection of authentic watches from the best watch brands in the world.

https://www.dialando.dk/

| PRODUCT INFORMATION |                  |  |
|---------------------|------------------|--|
| EAN                 | 4260446989000    |  |
| Gender              | Men              |  |
| Brand               | KHS              |  |
| Collection          | Inceptor Digital |  |
| Warranty [years]    | 2                |  |

| PRODUCT EXECUTION |                                                        |
|-------------------|--------------------------------------------------------|
| Display Type      | Analogue                                               |
| Movement type     | Quartz (Battery)                                       |
| Functions         | Hour / Second / Minute / Date / Chronograph /<br>Alarm |

| MEASURES                      |     |
|-------------------------------|-----|
| Case width [mm]               | 46  |
| Case thickness [mm]           | 13  |
| Lug width [mm]                | 22  |
| Max. wrist circumference [mm] | 250 |

| MATERIAL & COLOUR  |                 |
|--------------------|-----------------|
| Strap Material     | Textile         |
| Strap Colour       | Black           |
| Case Material      | Stainless steel |
| Case Colour        | Silver          |
| Case Surface       | Matted          |
| Colour of the dial | Black           |
| Glass              | Mineral glass   |

| DETAILS         |                                  |
|-----------------|----------------------------------|
| Bezel           | Fixed                            |
| Case Bottom     | Stainless steel bottom (screwed) |
| Clasp           | Pin buckle                       |
| Lighting        | Backlight                        |
| Water resistant | 10 ATM                           |