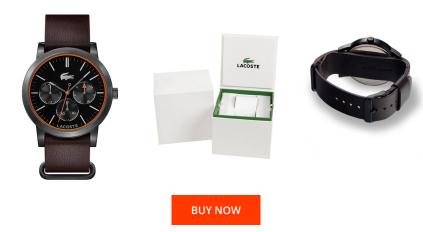

| PRODUCT INFORMATION |               |  |
|---------------------|---------------|--|
| EAN                 | 7613272215855 |  |
| Gender              | Men           |  |
| Brand               | Lacoste       |  |
| Collection          | Metro         |  |
| Warranty [years]    | 2             |  |

| PRODUCT EXECUTION |                                                                           |
|-------------------|---------------------------------------------------------------------------|
| Display Type      | Analogue                                                                  |
| Movement type     | Quartz (Battery)                                                          |
| Functions         | 24-Hour / Multifunction / Second / Day of the week / Minute / Hour / Date |

| MEASURES                      |     |
|-------------------------------|-----|
| Case width [mm]               | 44  |
| Case thickness [mm]           | 10  |
| Lug width [mm]                | 22  |
| Max. wrist circumference [mm] | 220 |

| MATERIAL & COLOUR  |                                  |
|--------------------|----------------------------------|
| Strap Material     | Real leather                     |
| Strap Colour       | Brown                            |
| Case Material      | Stainless steel                  |
| Case Colour        | Black                            |
| Case Surface       | Polished / Matted                |
| Colour of the dial | Black                            |
| Glass              | Mineral glass                    |
| DETAILS            |                                  |
| Bezel              | Fixed                            |
| Case Bottom        | Stainless steel bottom (pressed) |

| DETAILS         |                                  |
|-----------------|----------------------------------|
| Bezel           | Fixed                            |
| Case Bottom     | Stainless steel bottom (pressed) |
| Clasp           | Pin buckle                       |
| Water resistant | 3 ATM                            |