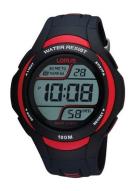

## Lorus men's watch R2307EX9 Specifications

**BUY NOW** 

This document contains all the specifications for the Lorus R2307EX9 men's watch. We at the DIALANDO® watch store offer a large selection of authentic watches from the best watch brands in the world.

| PRODUCT EXECUTION |                                      |
|-------------------|--------------------------------------|
| Display Type      | Digital                              |
| Movement type     | Quartz (Battery)                     |
| Functions         | Chronograph / Date / Day of the week |

| MEASURES                      |     |
|-------------------------------|-----|
| Case width [mm]               | 45  |
| Case thickness [mm]           | 15  |
| Lug width [mm]                | 13  |
| Max. wrist circumference [mm] | 220 |

| MATERIAL & COLOUR  |               |
|--------------------|---------------|
| Strap Material     | Plastic       |
| Strap Colour       | Black         |
| Case Material      | Plastic       |
| Case Colour        | Black         |
| Case Surface       | Matted        |
| Colour of the dial | Grey          |
| Glass              | Mineral glass |

| DETAILS         |                                  |
|-----------------|----------------------------------|
| Bezel           | Fixed                            |
| Case Bottom     | Stainless steel bottom (screwed) |
| Clasp           | Pin buckle                       |
| Lighting        | Backlight                        |
| Water resistant | 10 ATM                           |