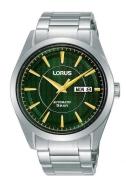

## Lorus men's watch RL439AX9 Specifications

**BUY NOW** 

This document contains all the specifications for the Lorus RL439AX9 men's watch. We at the DIALANDO® watch store offer a large selection of authentic watches from the best watch brands in the world.

https://www.dialando.dk/

| PRODUCT INFORMATION |               |  |
|---------------------|---------------|--|
| EAN                 | 4894138346491 |  |
| Gender              | Men           |  |
| Brand               | Lorus         |  |
| Collection          | Automatik     |  |
| Warranty [years]    | 2             |  |

| PRODUCT EXECUTION |                                                 |
|-------------------|-------------------------------------------------|
| Display Type      | Analogue                                        |
| Movement type     | Automatic                                       |
| Functions         | Second / Minute / Date / Day of the week / Hour |

| MEASURES                      |     |
|-------------------------------|-----|
| Case width [mm]               | 42  |
| Case thickness [mm]           | 11  |
| Lug width [mm]                | 22  |
| Max. wrist circumference [mm] | 195 |

| MATERIAL & COLOUR  |                   |
|--------------------|-------------------|
| Strap Material     | Stainless steel   |
| Strap Colour       | Silver            |
| Case Material      | Stainless steel   |
| Case Colour        | Silver            |
| Case Surface       | Matted / Polished |
| Colour of the dial | Green             |
| Glass              | Mineral glass     |
|                    |                   |
| DETAILS            |                   |
|                    |                   |

| DETAILS         |                        |
|-----------------|------------------------|
| Bezel           | Fixed                  |
| Case Bottom     | Glass bottom (screwed) |
| Clasp           | Folding clasp          |
| Water resistant | 5 ATM                  |