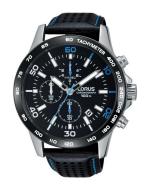

## Lorus men's watch RM305DX9 Specifications

**BUY NOW** 

This document contains all the specifications for the Lorus RM305DX9 men's watch. We at the DIALANDO® watch store offer a large selection of authentic watches from the best watch brands in the world.

https://www.dialando.dk/

| PRODUCT INFORMATION |               |  |
|---------------------|---------------|--|
| EAN                 | 4894138330421 |  |
| Gender              | Men           |  |
| Brand               | Lorus         |  |
| Collection          | Chrono        |  |
| Warranty [years]    | 2             |  |

| PRODUCT EXECUTION |                                             |
|-------------------|---------------------------------------------|
| Display Type      | Analogue                                    |
| Movement type     | Quartz (Battery)                            |
| Functions         | Date / Chronograph / Hour / Second / Minute |

| MEASURES                      |     |
|-------------------------------|-----|
| Case width [mm]               | 45  |
| Case thickness [mm]           | 12  |
| Lug width [mm]                | 22  |
| Max. wrist circumference [mm] | 220 |

| MATERIAL & COLOUR  |                 |
|--------------------|-----------------|
| Strap Material     | Real leather    |
| Strap Colour       | Black           |
| Case Material      | Stainless steel |
| Case Colour        | Silver          |
| Case Surface       | Polished        |
| Colour of the dial | Black           |
| Glass              | Mineral glass   |
|                    |                 |
| DETAILS            |                 |

| DETAILS         |                                  |
|-----------------|----------------------------------|
| Bezel           | Fixed                            |
| Case Bottom     | Stainless steel bottom (screwed) |
| Clasp           | Pin buckle                       |
| Water resistant | 10 ATM                           |