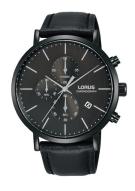

## Lorus men's watch RM323FX9 Specifications

**BUY NOW** 

This document contains all the specifications for the Lorus RM323FX9 men's watch. We at the DIALANDO® watch store offer a large selection of authentic watches from the best watch brands in the world.

| PRODUCT EXECUTION |                                             |
|-------------------|---------------------------------------------|
| Display Type      | Analogue                                    |
| Movement type     | Quartz (Battery)                            |
| Functions         | Date / Chronograph / Hour / Second / Minute |

| MEASURES                      |     |
|-------------------------------|-----|
| Case width [mm]               | 43  |
| Case thickness [mm]           | 11  |
| Lug width [mm]                | 22  |
| Max. wrist circumference [mm] | 220 |

| MATERIAL & COLOUR  |                   |
|--------------------|-------------------|
| Strap Material     | Real leather      |
| Strap Colour       | Black             |
| Case Material      | Stainless steel   |
| Case Colour        | Black             |
| Case Surface       | Polished / Matted |
| Colour of the dial | Black             |
| Glass              | Mineral glass     |
|                    |                   |
| DETAILS            |                   |
| Bezel              | Fixed             |

Stainless steel bottom (pressed)

Pin buckle 5 ATM