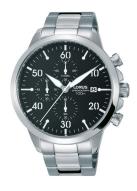

## Lorus men's watch RM343EX9 Specifications

**BUY NOW** 

This document contains all the specifications for the Lorus Klassik RM343EX9 men's watch. We at the DIALANDO® watch store offer a large selection of authentic watches from the best watch brands in the world.

| PRODUCT EXECUTION |                                             |
|-------------------|---------------------------------------------|
| Display Type      | Analogue                                    |
| Movement type     | Quartz (Battery)                            |
| Functions         | Hour / Second / Minute / Date / Chronograph |

| MEASURES                      |     |
|-------------------------------|-----|
| Case width [mm]               | 44  |
| Case thickness [mm]           | 11  |
| Lug width [mm]                | 20  |
| Max. wrist circumference [mm] | 200 |

| MATERIAL & COLOUR  |                   |
|--------------------|-------------------|
| Strap Material     | Stainless steel   |
| Strap Colour       | Silver            |
| Case Material      | Stainless steel   |
| Case Colour        | Silver            |
| Case Surface       | Polished / Matted |
| Colour of the dial | Black             |
| Glass              | Mineral glass     |

| DETAILS         |                                  |
|-----------------|----------------------------------|
| Bezel           | Fixed                            |
| Case Bottom     | Stainless steel bottom (pressed) |
| Clasp           | Folding clasp                    |
| Lighting        | Luminous hands                   |
| Water resistant | 10 ATM                           |