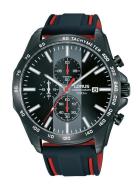

## Lorus men's watch RM387EX9 Specifications

**BUY NOW** 

This document contains all the specifications for the Lorus RM387EX9 men's watch. We at the DIALANDO® watch store offer a large selection of authentic watches from the best watch brands in the world.

| PRODUCT EXECUTION |                                             |
|-------------------|---------------------------------------------|
| Display Type      | Analogue                                    |
| Movement type     | Quartz (Battery)                            |
| Functions         | Second / Minute / Date / Chronograph / Hour |

| MEASURES                      |     |
|-------------------------------|-----|
| Case width [mm]               | 44  |
| Case thickness [mm]           | 11  |
| Lug width [mm]                | 21  |
| Max. wrist circumference [mm] | 225 |

| MATERIAL & COLOUR  |                   |
|--------------------|-------------------|
| Strap Material     | Silicone          |
| Strap Colour       | Black / Red       |
| Case Material      | Stainless steel   |
| Case Colour        | Black             |
| Case Surface       | Matted / Polished |
| Colour of the dial | Black             |
| Glass              | Mineral glass     |

| DETAILS         |                                   |
|-----------------|-----------------------------------|
| Bezel           | Fixed                             |
| Case Bottom     | Stainless steel bottom (screwed)  |
| Clasp           | Pin buckle                        |
| Lighting        | Luminous hands / Luminous indexes |
| Water resistant | 10 ATM                            |