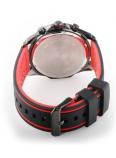

| MATERIAL & COLOUR  |                   |
|--------------------|-------------------|
| Strap Material     | Silicone          |
| Strap Colour       | Black / Red       |
| Case Material      | Stainless steel   |
| Case Colour        | Black             |
| Case Surface       | Matted / Polished |
| Colour of the dial | Black             |
| Glass              | Mineral glass     |

| DETAILS         |                                   |
|-----------------|-----------------------------------|
| Bezel           | Fixed                             |
| Case Bottom     | Stainless steel bottom (screwed)  |
| Clasp           | Pin buckle                        |
| Lighting        | Luminous hands / Luminous indexes |
| Water resistant | 10 ATM                            |