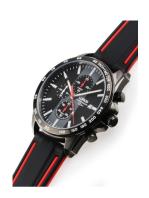

## Lorus men's watch RM387EX9 Specifications

**BUY NOW** 

This document contains all the specifications for the Lorus RM387EX9 men's watch. We at the DIALANDO® watch store offer a large selection of authentic watches from the best watch brands in the world.

| PRODUCT EXECUTION |                                             |
|-------------------|---------------------------------------------|
| Display Type      | Analogue                                    |
| Movement type     | Quartz (Battery)                            |
| Functions         | Second / Minute / Date / Chronograph / Hour |

| MEASURES                      |     |
|-------------------------------|-----|
| Case width [mm]               | 44  |
| Case thickness [mm]           | 11  |
| Lug width [mm]                | 21  |
| Max. wrist circumference [mm] | 225 |

| MATERIAL & COLOUR  |                   |
|--------------------|-------------------|
| Strap Material     | Silicone          |
| Strap Colour       | Black / Red       |
| Case Material      | Stainless steel   |
| Case Colour        | Black             |
| Case Surface       | Matted / Polished |
| Colour of the dial | Black             |
| Glass              | Mineral glass     |

| DETAILS         |                                   |
|-----------------|-----------------------------------|
| Bezel           | Fixed                             |
| Case Bottom     | Stainless steel bottom (screwed)  |
| Clasp           | Pin buckle                        |
| Lighting        | Luminous hands / Luminous indexes |
| Water resistant | 10 ATM                            |