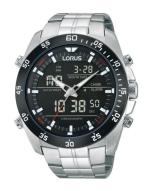

## Lorus men's watch RW611AX9 Specifications

**BUY NOW** 

This document contains all the specifications for the Lorus RW611AX9 men's watch. We at the DIALANDO® watch store offer a large selection of authentic watches from the best watch brands in the world.

| PRODUCT EXECUTION |                                                                       |
|-------------------|-----------------------------------------------------------------------|
| Display Type      | Analogue                                                              |
| Movement type     | Quartz (Battery)                                                      |
| Movement Name     | Seiko                                                                 |
| Functions         | Day of the week / Alarm / Hour / Second / Minute / Date / Chronograph |

| MATERIAL & COLOUR  |                   |
|--------------------|-------------------|
| Strap Material     | Stainless steel   |
| Strap Colour       | Silver            |
| Case Material      | Stainless steel   |
| Case Colour        | Silver            |
| Case Surface       | Polished / Matted |
| Colour of the dial | Black             |
| Glass              | Mineral glass     |

| DETAILS         |                                   |
|-----------------|-----------------------------------|
| Bezel           | Fixed                             |
| Case Bottom     | Stainless steel bottom (screwed)  |
| Clasp           | Safety folding clasp              |
| Lighting        | Luminous indexes / Luminous hands |
| Water resistant | 10 ATM                            |