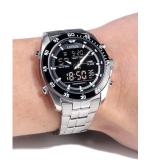

## Lorus men's watch RW611AX9 Specifications

**BUY NOW** 

This document contains all the specifications for the Lorus RW611AX9 men's watch. We at the DIALANDO® watch store offer a large selection of authentic watches from the best watch brands in the world.

| MEASURES                      |     |
|-------------------------------|-----|
| Case width [mm]               | 46  |
| Case thickness [mm]           | 15  |
| Lug width [mm]                | 25  |
| Max. wrist circumference [mm] | 220 |

| MATERIAL & COLOUR  |                   |
|--------------------|-------------------|
| Strap Material     | Stainless steel   |
| Strap Colour       | Silver            |
| Case Material      | Stainless steel   |
| Case Colour        | Silver            |
| Case Surface       | Polished / Matted |
| Colour of the dial | Black             |
| Glass              | Mineral glass     |