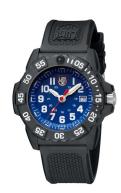

## Luminox men's watch XS.3503 Specifications

**BUY NOW** 

This document contains all the specifications for the Luminox XS.3503 men's watch. We at the DIALANDO® watch store offer a large selection of authentic watches from the best watch brands in the world.

| MATERIAL & COLOUR  |               |
|--------------------|---------------|
| Strap Material     | Silicone      |
| Strap Colour       | Black         |
| Case Material      | Polycarbonate |
| Case Colour        | Black         |
| Case Surface       | Matted        |
| Colour of the dial | Blue          |
| Glass              | Mineral glass |

| DETAILS         |                                   |
|-----------------|-----------------------------------|
| Bezel           | Left side / Rotatable             |
| Case Bottom     | Stainless steel bottom (screwed)  |
| Clasp           | Pin buckle                        |
| Lighting        | Luminous indexes / Luminous hands |
| Water resistant | 20 ATM                            |