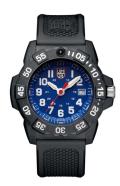

## Luminox men's watch XS.3503 Specifications

**BUY NOW** 

This document contains all the specifications for the Luminox XS.3503 men's watch. We at the DIALANDO® watch store offer a large selection of authentic watches from the best watch brands in the world.

| MATERIAL & COLOUR  |               |
|--------------------|---------------|
| Strap Material     | Silicone      |
| Strap Colour       | Black         |
| Case Material      | Polycarbonate |
| Case Colour        | Black         |
| Case Surface       | Matted        |
| Colour of the dial | Blue          |
| Glass              | Mineral glass |

| DETAILS         |                                   |
|-----------------|-----------------------------------|
| Bezel           | Left side / Rotatable             |
| Case Bottom     | Stainless steel bottom (screwed)  |
| Clasp           | Pin buckle                        |
| Lighting        | Luminous indexes / Luminous hands |
| Water resistant | 20 ATM                            |