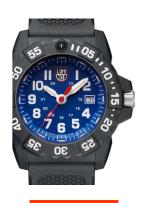

## Luminox men's watch XS.3503 Specifications

**BUY NOW** 

This document contains all the specifications for the Luminox XS.3503 men's watch. We at the DIALANDO® watch store offer a large selection of authentic watches from the best watch brands in the world.

| MATERIAL & COLOUR  |               |
|--------------------|---------------|
| Strap Material     | Silicone      |
| Strap Colour       | Black         |
| Case Material      | Polycarbonate |
| Case Colour        | Black         |
| Case Surface       | Matted        |
| Colour of the dial | Blue          |
| Glass              | Mineral glass |

| DETAILS         |                                   |
|-----------------|-----------------------------------|
| Bezel           | Left side / Rotatable             |
| Case Bottom     | Stainless steel bottom (screwed)  |
| Clasp           | Pin buckle                        |
| Lighting        | Luminous indexes / Luminous hands |
| Water resistant | 20 ATM                            |