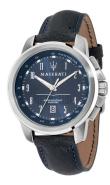

## Maserati men's watch R8851121003 Specifications

**BUY NOW** 

This document contains all the specifications for the Maserati Successo R8851121003 men's watch. We at the DIALANDO® watch store offer a large selection of authentic watches from the best watch brands in the world.

https://www.dialando.dk/

| PRODUCT INFORMATION |                |  |
|---------------------|----------------|--|
| EAN                 | 8033288702290  |  |
| Gender              | Men            |  |
| Brand               | Maserati       |  |
| Collection          | Successo 44 mm |  |
| Warranty [years]    | 2              |  |

| PRODUCT EXECUTION |                               |
|-------------------|-------------------------------|
| Display Type      | Analogue                      |
| Movement type     | Quartz (Battery)              |
| Functions         | Hour / Second / Minute / Date |

| MEASURES                      |     |
|-------------------------------|-----|
| Case width [mm]               | 44  |
| Case thickness [mm]           | 12  |
| Lug width [mm]                | 20  |
| Max. wrist circumference [mm] | 220 |

| MATERIAL & COLOUR  |                   |
|--------------------|-------------------|
| Strap Material     | Real leather      |
| Strap Colour       | Blue              |
| Case Material      | Stainless steel   |
| Case Colour        | Silver            |
| Case Surface       | Polished / Matted |
| Colour of the dial | Blue              |
| Glass              | Mineral glass     |
|                    |                   |
| DETAILS            |                   |

| DETAILS         |                                   |
|-----------------|-----------------------------------|
| Bezel           | Fixed                             |
| Case Bottom     | Stainless steel bottom (screwed)  |
| Clasp           | Pin buckle                        |
| Lighting        | Luminous hands / Luminous indexes |
| Water resistant | 5 ATM                             |