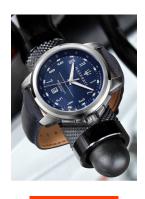

## Maserati men's watch R8851121003 Specifications

**BUY NOW** 

This document contains all the specifications for the Maserati Successo R8851121003 men's watch. We at the DIALANDO® watch store offer a large selection of authentic watches from the best watch brands in the world.

| MATERIAL & COLOUR  |                   |
|--------------------|-------------------|
| Strap Material     | Real leather      |
| Strap Colour       | Blue              |
| Case Material      | Stainless steel   |
| Case Colour        | Silver            |
| Case Surface       | Polished / Matted |
| Colour of the dial | Blue              |
| Glass              | Mineral glass     |
|                    |                   |
| DETAILS            |                   |

| DETAILS         |                                   |
|-----------------|-----------------------------------|
| Bezel           | Fixed                             |
| Case Bottom     | Stainless steel bottom (screwed)  |
| Clasp           | Pin buckle                        |
| Lighting        | Luminous hands / Luminous indexes |
| Water resistant | 5 ATM                             |