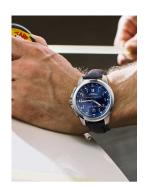

## Maserati men's watch R8851121003 Specifications

**BUY NOW** 

This document contains all the specifications for the Maserati Successo R8851121003 men's watch. We at the DIALANDO® watch store offer a large selection of authentic watches from the best watch brands in the world.

| MEASURES                      |     |
|-------------------------------|-----|
| Case width [mm]               | 44  |
| Case thickness [mm]           | 12  |
| Lug width [mm]                | 20  |
| Max. wrist circumference [mm] | 220 |