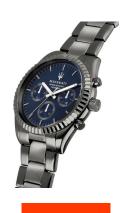

## Maserati men's watch R8853100019 Specifications

**BUY NOW** 

This document contains all the specifications for the Maserati Competizione R8853100019 men's watch. We at the DIALANDO® watch store offer a large selection of authentic watches from the best watch brands in the world.

| MATERIAL & COLOUR  |                   |
|--------------------|-------------------|
| Strap Material     | Stainless steel   |
| Strap Colour       | Grey              |
| Case Material      | Stainless steel   |
| Case Colour        | Grey              |
| Case Surface       | Polished / Matted |
| Colour of the dial | Blue              |
| Glass              | Mineral glass     |

| DETAILS         |                                   |
|-----------------|-----------------------------------|
| Bezel           | Fixed                             |
| Case Bottom     | Stainless steel bottom (screwed)  |
| Crown           | Screwed                           |
| Clasp           | Folding clasp                     |
| Lighting        | Luminous hands / Luminous indexes |
| Water resistant | 10 ATM                            |