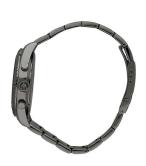

| MEASURES                      |     |
|-------------------------------|-----|
| Case width [mm]               | 43  |
| Case thickness [mm]           | 12  |
| Lug width [mm]                | 20  |
| Max. wrist circumference [mm] | 210 |

| MATERIAL & COLOUR  |                   |
|--------------------|-------------------|
| Strap Material     | Stainless steel   |
| Strap Colour       | Grey              |
| Case Material      | Stainless steel   |
| Case Colour        | Grey              |
| Case Surface       | Polished / Matted |
| Colour of the dial | Blue              |
| Glass              | Mineral glass     |

| DETAILS         |                                   |
|-----------------|-----------------------------------|
| Bezel           | Fixed                             |
| Case Bottom     | Stainless steel bottom (screwed)  |
| Crown           | Screwed                           |
| Clasp           | Folding clasp                     |
| Lighting        | Luminous hands / Luminous indexes |
| Water resistant | 10 ATM                            |