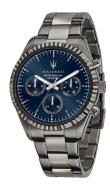

## Maserati men's watch R8853100019 Specifications

**BUY NOW** 

This document contains all the specifications for the Maserati Competizione R8853100019 men's watch. We at the DIALANDO® watch store offer a large selection of authentic watches from the best watch brands in the world.

| MATERIAL & COLOUR  |                   |
|--------------------|-------------------|
| Strap Material     | Stainless steel   |
| Strap Colour       | Grey              |
| Case Material      | Stainless steel   |
| Case Colour        | Grey              |
| Case Surface       | Polished / Matted |
| Colour of the dial | Blue              |
| Glass              | Mineral glass     |

| DETAILS         |                                   |
|-----------------|-----------------------------------|
| Bezel           | Fixed                             |
| Case Bottom     | Stainless steel bottom (screwed)  |
| Crown           | Screwed                           |
| Clasp           | Folding clasp                     |
| Lighting        | Luminous hands / Luminous indexes |
| Water resistant | 10 ATM                            |