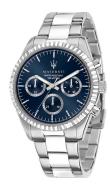

## Maserati men's watch R8853100022 Specifications

**BUY NOW** 

This document contains all the specifications for the Maserati R8853100022 men's watch. We at the DIALANDO® watch store offer a large selection of authentic watches from the best watch brands in the world.

https://www.dialando.dk/

| PRODUCT INFORMATION |                    |  |
|---------------------|--------------------|--|
| EAN                 | 8033288892298      |  |
| Gender              | Men                |  |
| Brand               | Maserati           |  |
| Collection          | Competizione 43 mm |  |
| Warranty [years]    | 2                  |  |

| PRODUCT EXECUTION |                                                           |
|-------------------|-----------------------------------------------------------|
| Display Type      | Analogue                                                  |
| Movement type     | Quartz (Battery)                                          |
| Functions         | Date / 24-Hour / Day of the week / Hour / Second / Minute |

| MEASURES                      |     |
|-------------------------------|-----|
| Case width [mm]               | 43  |
| Case thickness [mm]           | 12  |
| Lug width [mm]                | 20  |
| Max. wrist circumference [mm] | 210 |

| MATERIAL & COLOUR  |                   |
|--------------------|-------------------|
| Strap Material     | Stainless steel   |
| Strap Colour       | Silver            |
| Case Material      | Stainless steel   |
| Case Colour        | Silver            |
| Case Surface       | Polished / Matted |
| Colour of the dial | Blue              |
| Glass              | Mineral glass     |
|                    |                   |

| DETAILS         |                                   |
|-----------------|-----------------------------------|
| Bezel           | Fixed                             |
| Case Bottom     | Stainless steel bottom (screwed)  |
| Crown           | Screwed                           |
| Clasp           | Folding clasp                     |
| Lighting        | Luminous hands / Luminous indexes |
| Water resistant | 10 ATM                            |