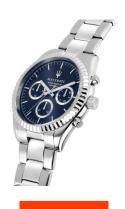

## Maserati men's watch R8853100022 Specifications

**BUY NOW** 

This document contains all the specifications for the Maserati R8853100022 men's watch. We at the DIALANDO® watch store offer a large selection of authentic watches from the best watch brands in the world.

https://www.dialando.dk/

| PRODUCT INFORMATION |                    |  |
|---------------------|--------------------|--|
| EAN                 | 8033288892298      |  |
| Gender              | Men                |  |
| Brand               | Maserati           |  |
| Collection          | Competizione 43 mm |  |
| Warranty [years]    | 2                  |  |

| PRODUCT EXECUTION |                                                           |
|-------------------|-----------------------------------------------------------|
| Display Type      | Analogue                                                  |
| Movement type     | Quartz (Battery)                                          |
| Functions         | Date / 24-Hour / Day of the week / Hour / Second / Minute |

| MEASURES                      |     |
|-------------------------------|-----|
| Case width [mm]               | 43  |
| Case thickness [mm]           | 12  |
| Lug width [mm]                | 20  |
| Max. wrist circumference [mm] | 210 |

| MATERIAL & COLOUR  |                   |
|--------------------|-------------------|
| Strap Material     | Stainless steel   |
| Strap Colour       | Silver            |
| Case Material      | Stainless steel   |
| Case Colour        | Silver            |
| Case Surface       | Polished / Matted |
| Colour of the dial | Blue              |
| Glass              | Mineral glass     |
|                    |                   |

| DETAILS         |                                   |
|-----------------|-----------------------------------|
| Bezel           | Fixed                             |
| Case Bottom     | Stainless steel bottom (screwed)  |
| Crown           | Screwed                           |
| Clasp           | Folding clasp                     |
| Lighting        | Luminous hands / Luminous indexes |
| Water resistant | 10 ATM                            |