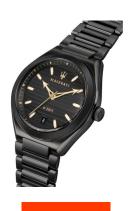

## Maserati men's watch R8853139004 Specifications

**BUY NOW** 

This document contains all the specifications for the Maserati Triconic R8853139004 men's watch. We at the DIALANDO® watch store offer a large selection of authentic watches from the best watch brands in the world.

| MATERIAL & COLOUR  |                   |
|--------------------|-------------------|
| Strap Material     | Stainless steel   |
| Strap Colour       | Black             |
| Case Material      | Stainless steel   |
| Case Colour        | Black             |
| Case Surface       | Polished / Matted |
| Colour of the dial | Black             |
| Glass              | Mineral glass     |
|                    |                   |

| DETAILS         |                                   |
|-----------------|-----------------------------------|
| Bezel           | Fixed                             |
| Case Bottom     | Stainless steel bottom (screwed)  |
| Crown           | Screwed                           |
| Clasp           | Folding clasp                     |
| Lighting        | Luminous hands / Luminous indexes |
| Water resistant | 10 ATM                            |