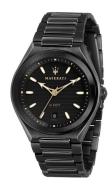

## Maserati men's watch R8853139004 Specifications

**BUY NOW** 

This document contains all the specifications for the Maserati Triconic R8853139004 men's watch. We at the DIALANDO® watch store offer a large selection of authentic watches from the best watch brands in the world.

| MATERIAL & COLOUR  |                   |
|--------------------|-------------------|
| Strap Material     | Stainless steel   |
| Strap Colour       | Black             |
| Case Material      | Stainless steel   |
| Case Colour        | Black             |
| Case Surface       | Polished / Matted |
| Colour of the dial | Black             |
| Glass              | Mineral glass     |
|                    |                   |

| DETAILS         |                                   |
|-----------------|-----------------------------------|
| Bezel           | Fixed                             |
| Case Bottom     | Stainless steel bottom (screwed)  |
| Crown           | Screwed                           |
| Clasp           | Folding clasp                     |
| Lighting        | Luminous hands / Luminous indexes |
| Water resistant | 10 ATM                            |