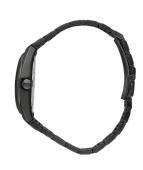

| MEASURES                      |     |
|-------------------------------|-----|
| Case width [mm]               | 40  |
| Case thickness [mm]           | 10  |
| Lug width [mm]                | 23  |
| Max. wrist circumference [mm] | 210 |

| MATERIAL & COLOUR  |                   |
|--------------------|-------------------|
| Strap Material     | Stainless steel   |
| Strap Colour       | Black             |
| Case Material      | Stainless steel   |
| Case Colour        | Black             |
| Case Surface       | Polished / Matted |
| Colour of the dial | Black             |
| Glass              | Mineral glass     |
|                    |                   |

| DETAILS         |                                   |
|-----------------|-----------------------------------|
| Bezel           | Fixed                             |
| Case Bottom     | Stainless steel bottom (screwed)  |
| Crown           | Screwed                           |
| Clasp           | Folding clasp                     |
| Lighting        | Luminous hands / Luminous indexes |
| Water resistant | 10 ATM                            |