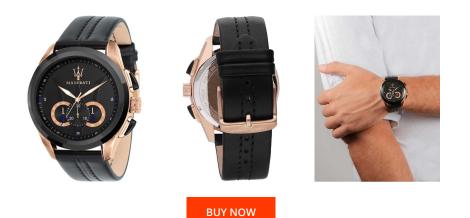

## Maserati men's watch R8871612025 Specifications

This document contains all the specifications for the Maserati Traguardo R8871612025 men's watch. We at the DIALANDO® watch store offer a large selection of authentic watches from the best watch brands in the world. https://www.dialando.dk/

| PRODUCT INFORMATION |                 |  |
|---------------------|-----------------|--|
| EAN                 | 8033288792246   |  |
| Gender              | Men             |  |
| Brand               | Maserati        |  |
| Collection          | Traguardo 45 mm |  |
| Warranty [years]    | 2               |  |

| MATERIAL & COLOUR  |                   |
|--------------------|-------------------|
| Strap Material     | Real leather      |
| Strap Colour       | Black             |
| Case Material      | Stainless steel   |
| Case Colour        | Black / Rose gold |
| Case Surface       | Polished / Matted |
| Colour of the dial | Black             |
| Glass              | Mineral glass     |

| PRODUCT EXECUTION |                                      |
|-------------------|--------------------------------------|
| Display Type      | Analogue                             |
| Movement type     | Quartz (Battery)                     |
| Functions         | Hour / Second / Minute / Chronograph |

| DETAILS         |                                  |
|-----------------|----------------------------------|
| Bezel           | Fixed                            |
| Case Bottom     | Stainless steel bottom (screwed) |
| Crown           | Screwed                          |
| Clasp           | Pin buckle                       |
| Lighting        | Luminous hands                   |
| Water resistant | 10 ATM                           |

| MEASURES |
|----------|
|----------|

| 1112/001125                      |     |
|----------------------------------|-----|
| Case width [mm]                  | 45  |
| Case thickness [mm]              | 13  |
| Lug width [mm]                   | 22  |
| Max. wrist<br>circumference [mm] | 220 |