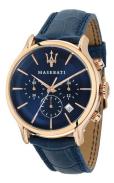

## Maserati men's watch R8871618007 Specifications

**BUY NOW** 

This document contains all the specifications for the Maserati R8871618007 men's watch. We at the DIALANDO® watch store offer a large selection of authentic watches from the best watch brands in the world.

| MATERIAL & COLOUR  |                 |
|--------------------|-----------------|
| Strap Material     | Real leather    |
| Strap Colour       | Blue            |
| Case Material      | Stainless steel |
| Case Colour        | Rose gold       |
| Case Surface       | Polished        |
| Colour of the dial | Blue            |
| Glass              | Mineral glass   |

| DETAILS         |                                  |
|-----------------|----------------------------------|
| Bezel           | Fixed                            |
| Case Bottom     | Stainless steel bottom (screwed) |
| Crown           | Screwed                          |
| Clasp           | Pin buckle                       |
| Water resistant | 10 ATM                           |