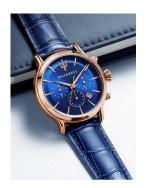

## Maserati men's watch R8871618007 Specifications

**BUY NOW** 

This document contains all the specifications for the Maserati R8871618007 men's watch. We at the DIALANDO® watch store offer a large selection of authentic watches from the best watch brands in the world.

| MATERIAL & COLOUR  |                 |
|--------------------|-----------------|
| Strap Material     | Real leather    |
| Strap Colour       | Blue            |
| Case Material      | Stainless steel |
| Case Colour        | Rose gold       |
| Case Surface       | Polished        |
| Colour of the dial | Blue            |
| Glass              | Mineral glass   |

| DETAILS         |                                  |
|-----------------|----------------------------------|
| Bezel           | Fixed                            |
| Case Bottom     | Stainless steel bottom (screwed) |
| Crown           | Screwed                          |
| Clasp           | Pin buckle                       |
| Water resistant | 10 ATM                           |