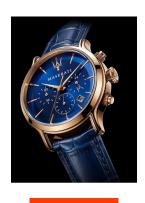

## Maserati men's watch R8871618007 Specifications

**BUY NOW** 

This document contains all the specifications for the Maserati R8871618007 men's watch. We at the DIALANDO® watch store offer a large selection of authentic watches from the best watch brands in the world.

| MATERIAL & COLOUR  |                 |
|--------------------|-----------------|
| Strap Material     | Real leather    |
| Strap Colour       | Blue            |
| Case Material      | Stainless steel |
| Case Colour        | Rose gold       |
| Case Surface       | Polished        |
| Colour of the dial | Blue            |
| Glass              | Mineral glass   |

| DETAILS         |                                  |
|-----------------|----------------------------------|
| Bezel           | Fixed                            |
| Case Bottom     | Stainless steel bottom (screwed) |
| Crown           | Screwed                          |
| Clasp           | Pin buckle                       |
| Water resistant | 10 ATM                           |