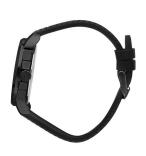

| MATERIAL & COLOUR  |                                  |
|--------------------|----------------------------------|
| Strap Material     | Silicone                         |
| Strap Colour       | Black                            |
| Case Material      | Stainless steel                  |
| Case Colour        | Black                            |
| Case Surface       | Polished / Matted                |
| Colour of the dial | Black                            |
| Glass              | Mineral glass                    |
| DETAILS            |                                  |
| Bezel              | Fixed                            |
| Case Bottom        | Stainless steel bottom (screwed) |

Pin buckle 5 ATM

Water resistant