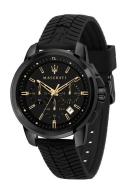

## Maserati men's watch R8871621011 Specifications

**BUY NOW** 

This document contains all the specifications for the Maserati Successo R8871621011 men's watch. We at the DIALANDO® watch store offer a large selection of authentic watches from the best watch brands in the world.

https://www.dialando.dk/

| PRODUCT INFORMATION | N              |
|---------------------|----------------|
| EAN                 | 8033288893943  |
| Gender              | Men            |
| Brand               | Maserati       |
| Collection          | Successo 44 mm |
| Warranty (vears)    | 2              |

| PRODUCT EXECUTION |                                                          |
|-------------------|----------------------------------------------------------|
| Display Type      | Analogue                                                 |
| Movement type     | Quartz (Battery)                                         |
| Functions         | 24-Hour / Hour / Second / Minute / Date /<br>Chronograph |

| MEASURES                      |     |
|-------------------------------|-----|
| Case width [mm]               | 44  |
| Case thickness [mm]           | 12  |
| Lug width [mm]                | 20  |
| Max. wrist circumference [mm] | 220 |

| MATERIAL & COLOUR  |                                  |
|--------------------|----------------------------------|
| Strap Material     | Silicone                         |
| Strap Colour       | Black                            |
| Case Material      | Stainless steel                  |
| Case Colour        | Black                            |
| Case Surface       | Polished / Matted                |
| Colour of the dial | Black                            |
| Glass              | Mineral glass                    |
| DETAILS            |                                  |
| Bezel              | Fixed                            |
| Case Bottom        | Stainless steel bottom (screwed) |