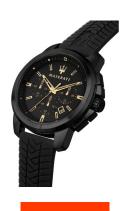

## Maserati men's watch R8871621011 Specifications

**BUY NOW** 

This document contains all the specifications for the Maserati Successo R8871621011 men's watch. We at the DIALANDO® watch store offer a large selection of authentic watches from the best watch brands in the world.

https://www.dialando.dk/

| PRODUCT INFORMATION | N              |
|---------------------|----------------|
| EAN                 | 8033288893943  |
| Gender              | Men            |
| Brand               | Maserati       |
| Collection          | Successo 44 mm |
| Warranty (vears)    | 2              |

| PRODUCT EXECUTION |                                                          |
|-------------------|----------------------------------------------------------|
| Display Type      | Analogue                                                 |
| Movement type     | Quartz (Battery)                                         |
| Functions         | 24-Hour / Hour / Second / Minute / Date /<br>Chronograph |

| MEASURES                      |     |
|-------------------------------|-----|
| Case width [mm]               | 44  |
| Case thickness [mm]           | 12  |
| Lug width [mm]                | 20  |
| Max. wrist circumference [mm] | 220 |

| MATERIAL & COLOUR  |                                  |
|--------------------|----------------------------------|
| Strap Material     | Silicone                         |
| Strap Colour       | Black                            |
| Case Material      | Stainless steel                  |
| Case Colour        | Black                            |
| Case Surface       | Polished / Matted                |
| Colour of the dial | Black                            |
| Glass              | Mineral glass                    |
| DETAILS            |                                  |
| Bezel              | Fixed                            |
| Case Bottom        | Stainless steel bottom (screwed) |