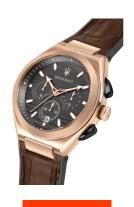

https://www.dialando.dk/

| PRODUCT INFORMATION |                       |  |
|---------------------|-----------------------|--|
| EAN                 | 8033288880301         |  |
| Gender              | Men                   |  |
| Brand               | Maserati              |  |
| Collection          | Triconic Chrono 43 mm |  |
| Warranty [years]    | 2                     |  |

| MATERIAL & COLOUR  |                         |
|--------------------|-------------------------|
| Strap Material     | Silicone / Real leather |
| Strap Colour       | Brown                   |
| Case Material      | Stainless steel         |
| Case Colour        | Rose gold               |
| Case Surface       | Polished / Matted       |
| Colour of the dial | Grey                    |
| Glass              | Mineral glass           |
|                    |                         |
| DETAILS            |                         |
|                    |                         |

| DETAILS         |                                   |
|-----------------|-----------------------------------|
| Bezel           | Fixed                             |
| Case Bottom     | Stainless steel bottom (screwed)  |
| Crown           | Screwed                           |
| Clasp           | Pin buckle                        |
| Lighting        | Luminous hands / Luminous indexes |
| Water resistant | 10 ATM                            |