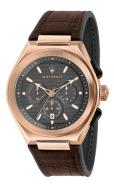

https://www.dialando.dk/

| PRODUCT INFORMATION |                       |  |
|---------------------|-----------------------|--|
| EAN                 | 8033288880301         |  |
| Gender              | Men                   |  |
| Brand               | Maserati              |  |
| Collection          | Triconic Chrono 43 mm |  |
| Warranty [years]    | 2                     |  |

| MATERIAL & COLOUR  |                         |
|--------------------|-------------------------|
| Strap Material     | Silicone / Real leather |
| Strap Colour       | Brown                   |
| Case Material      | Stainless steel         |
| Case Colour        | Rose gold               |
| Case Surface       | Polished / Matted       |
| Colour of the dial | Grey                    |
| Glass              | Mineral glass           |
|                    |                         |
| DETAILS            |                         |
|                    |                         |

| DETAILS         |                                   |
|-----------------|-----------------------------------|
| Bezel           | Fixed                             |
| Case Bottom     | Stainless steel bottom (screwed)  |
| Crown           | Screwed                           |
| Clasp           | Pin buckle                        |
| Lighting        | Luminous hands / Luminous indexes |
| Water resistant | 10 ATM                            |