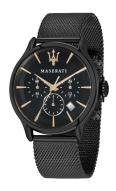

## Maserati men's watch R8873618006 Specifications

**BUY NOW** 

This document contains all the specifications for the Maserati R8873618006 men's watch. We at the DIALANDO® watch store offer a large selection of authentic watches from the best watch brands in the world.

https://www.dialando.dk/

| PRODUCT INFORMATION |               |  |
|---------------------|---------------|--|
| EAN                 | 8033288766650 |  |
| Gender              | Men           |  |
| Brand               | Maserati      |  |
| Collection          | Epoca 42 mm   |  |
| Warranty [years]    | 2             |  |

| PRODUCT EXECUTION |                                                          |
|-------------------|----------------------------------------------------------|
| Display Type      | Analogue                                                 |
| Movement type     | Quartz (Battery)                                         |
| Functions         | Second / Minute / Date / Chronograph / 24-Hour /<br>Hour |

| MEASURES                      |     |
|-------------------------------|-----|
| Case width [mm]               | 42  |
| Case thickness [mm]           | 12  |
| Lug width [mm]                | 20  |
| Max. wrist circumference [mm] | 220 |

| MATERIAL & COLOUR  |                 |
|--------------------|-----------------|
| Strap Material     | Stainless steel |
| Strap Colour       | Black           |
| Case Material      | Stainless steel |
| Case Colour        | Black           |
| Case Surface       | Polished        |
| Colour of the dial | Black           |
| Glass              | Mineral glass   |

| DETAILS         |                                  |
|-----------------|----------------------------------|
| Bezel           | Fixed                            |
| Case Bottom     | Stainless steel bottom (screwed) |
| Crown           | Screwed                          |
| Clasp           | Clip clasp                       |
| Water resistant | 10 ATM                           |