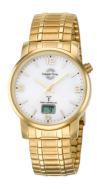

## Master Time men's watch MTGA-10312-12M Specifications

**BUY NOW** 

This document contains all the specifications for the Master Time Funk Basic Series MTGA-10312-12M men's watch. We at the DIALANDO® watch store offer a large selection of authentic watches from the best watch brands in the world.

| MATERIAL & COLOUR  |                   |
|--------------------|-------------------|
| Strap Material     | Stainless steel   |
| Strap Colour       | Gold              |
| Case Material      | Stainless steel   |
| Case Colour        | Gold              |
| Case Surface       | Polished / Matted |
| Colour of the dial | White             |
| Glass              | Mineral glass     |
|                    |                   |
| DETAILS            |                   |
| Dozol              | Fived             |