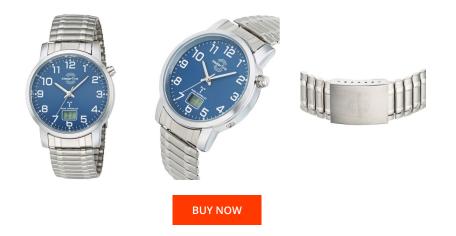

| PRODUCT INFORMATION |                   |  |
|---------------------|-------------------|--|
| EAN                 | 4260411153320     |  |
| Gender              | Men               |  |
| Brand               | Master Time       |  |
| Collection          | Funk Basic Series |  |
| Warranty [years]    | 3                 |  |

| MATERIAL & COLOUR  |                   |
|--------------------|-------------------|
| Strap Material     | Stainless steel   |
| Strap Colour       | Silver            |
| Case Material      | Stainless steel   |
| Case Colour        | Silver            |
| Case Surface       | Matted / Polished |
| Colour of the dial | Blue              |
| Glass              | Mineral glass     |

| PRODUCT EXECUTION   |                                                                                |
|---------------------|--------------------------------------------------------------------------------|
| Display Type        | Digital / Analogue                                                             |
| Movement type       | Quartz (Battery)                                                               |
| Movement Name       | Empfang des Signals DCF 77 (Mainflingen / W361 / DE)                           |
| Functions           | Minute / Radio controlled clock / Perpetual calendar<br>/ Date / Hour / Second |
| MEASURES            |                                                                                |
| Case width [mm]     | 41                                                                             |
| Case thickness [mm] | 10                                                                             |