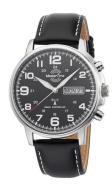

## Master Time men's watch MTGA-10624-22L Specifications

**BUY NOW** 

This document contains all the specifications for the Master Time MTGA-10624-22L men's watch. We at the DIALANDO® watch store offer a large selection of authentic watches from the best watch brands in the world.

https://www.dialando.dk/

Water resistant

| PRODUCT INFORMATION |                        |
|---------------------|------------------------|
| EAN                 | 4260503031871          |
| Gender              | Men                    |
| Brand               | Master Time            |
| Collection          | Funk Specialist Series |
| Warranty [years]    | 3                      |

| PRODUCT EXECUTION         |                                                                                               |
|---------------------------|-----------------------------------------------------------------------------------------------|
| Display Type              | Analogue                                                                                      |
| Movement type             | Quartz (Battery)                                                                              |
| Movement Name             | DE) / Empfang des Signals DCF 77 (Mainflingen / W335EA                                        |
| Functions                 | Second / Minute / Radio controlled clock / Perpetual calendar / Day of the week / Date / Hour |
|                           |                                                                                               |
| MEASURES                  |                                                                                               |
| MEASURES  Case width [mm] | 45                                                                                            |
|                           | 45<br>12                                                                                      |
| Case width [mm]           |                                                                                               |

| MATERIAL & COLOUR  |                                   |
|--------------------|-----------------------------------|
| Strap Material     | Real leather                      |
| Strap Colour       | Black                             |
| Case Material      | Stainless steel                   |
| Case Colour        | Silver                            |
| Case Surface       | Matted / Polished                 |
| Colour of the dial | Black                             |
| Glass              | Mineral glass                     |
| DETAILS            |                                   |
| Bezel              | Fixed                             |
| Case Bottom        | Stainless steel bottom (pressed)  |
| Clasp              | Pin buckle                        |
| Lighting           | Luminous hands / Luminous indexes |