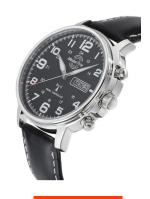

| PRODUCT EXECUTION         |                                                                                               |
|---------------------------|-----------------------------------------------------------------------------------------------|
| Display Type              | Analogue                                                                                      |
| Movement type             | Quartz (Battery)                                                                              |
| Movement Name             | DE) / Empfang des Signals DCF 77 (Mainflingen / W335EA                                        |
| Functions                 | Second / Minute / Radio controlled clock / Perpetual calendar / Day of the week / Date / Hour |
|                           |                                                                                               |
| MEASURES                  |                                                                                               |
| MEASURES  Case width [mm] | 45                                                                                            |
|                           | 45<br>12                                                                                      |
| Case width [mm]           |                                                                                               |

| MATERIAL & COLOUR  |                                   |
|--------------------|-----------------------------------|
| Strap Material     | Real leather                      |
| Strap Colour       | Black                             |
| Case Material      | Stainless steel                   |
| Case Colour        | Silver                            |
| Case Surface       | Matted / Polished                 |
| Colour of the dial | Black                             |
| Glass              | Mineral glass                     |
| DETAILS            |                                   |
| Bezel              | Fixed                             |
| Case Bottom        | Stainless steel bottom (pressed)  |
| Clasp              | Pin buckle                        |
| Lighting           | Luminous hands / Luminous indexes |