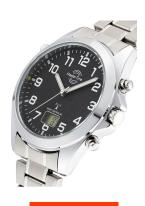

## Master Time men's watch MTGA-10736-22M Specifications

**BUY NOW** 

This document contains all the specifications for the Master Time Funk Specialist Series MTGA-10736-22M men's watch. We at the DIALANDO® watch store offer a large selection of authentic watches from the best watch brands in the world.

| PRODUCT EXECUTION   |                                                                                  |
|---------------------|----------------------------------------------------------------------------------|
| Display Type        | Digital / Analogue                                                               |
| Movement type       | Quartz (Battery)                                                                 |
| Movement Name       | W361I / DE) / Empfang des Signals DCF 77<br>(Mainflingen                         |
| Functions           | Radio controlled clock / Minute / Hour / Date /<br>Daylight saving time / Second |
| MEASURES            |                                                                                  |
| Case width [mm]     | 41                                                                               |
| Case thickness [mm] | 12                                                                               |

| MATERIAL & COLOUR  |                                   |
|--------------------|-----------------------------------|
| Strap Material     | Stainless steel                   |
| Strap Colour       | Silver                            |
| Case Material      | Stainless steel                   |
| Case Colour        | Silver                            |
| Case Surface       | Polished / Matted                 |
| Colour of the dial | Black                             |
| Glass              | Mineral glass / Hardened glass    |
| DETAILS            |                                   |
| Bezel              | Fixed                             |
| Case Bottom        | Stainless steel bottom / Pressed  |
| Clasp              | Folding clasp                     |
| Lighting           | Luminous indexes / Luminous hands |
| Water resistant    | 3 ATM                             |