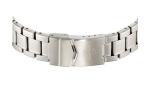

| MATERIAL & COLOUR  |                                   |
|--------------------|-----------------------------------|
| Strap Material     | Stainless steel                   |
| Strap Colour       | Silver                            |
| Case Material      | Stainless steel                   |
| Case Colour        | Silver                            |
| Case Surface       | Polished / Matted                 |
| Colour of the dial | Black                             |
| Glass              | Mineral glass / Hardened glass    |
| DETAILS            |                                   |
| Bezel              | Fixed                             |
| Case Bottom        | Stainless steel bottom / Pressed  |
| Clasp              | Folding clasp                     |
| Lighting           | Luminous indexes / Luminous hands |
| Water resistant    | 3 ATM                             |