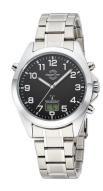

## Master Time men's watch MTGA-10736-22M Specifications

**BUY NOW** 

This document contains all the specifications for the Master Time Funk Specialist Series MTGA-10736-22M men's watch. We at the DIALANDO® watch store offer a large selection of authentic watches from the best watch brands in the world.

| PRODUCT EXECUTION   |                                                                                  |
|---------------------|----------------------------------------------------------------------------------|
| Display Type        | Digital / Analogue                                                               |
| Movement type       | Quartz (Battery)                                                                 |
| Movement Name       | W361I / DE) / Empfang des Signals DCF 77<br>(Mainflingen                         |
| Functions           | Radio controlled clock / Minute / Hour / Date /<br>Daylight saving time / Second |
| MEASURES            |                                                                                  |
| Case width [mm]     | 41                                                                               |
| Case thickness [mm] | 12                                                                               |

| MATERIAL & COLOUR  |                                   |
|--------------------|-----------------------------------|
| Strap Material     | Stainless steel                   |
| Strap Colour       | Silver                            |
| Case Material      | Stainless steel                   |
| Case Colour        | Silver                            |
| Case Surface       | Polished / Matted                 |
| Colour of the dial | Black                             |
| Glass              | Mineral glass / Hardened glass    |
| DETAILS            |                                   |
| Bezel              | Fixed                             |
| Case Bottom        | Stainless steel bottom / Pressed  |
| Clasp              | Folding clasp                     |
| Lighting           | Luminous indexes / Luminous hands |
| Water resistant    | 3 ATM                             |