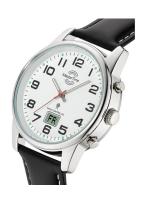

## Master Time men's watch MTGA-10814-12L Specifications

**BUY NOW** 

This document contains all the specifications for the Master Time MTGA-10814-12L men's watch. We at the DIALANDO® watch store offer a large selection of authentic watches from the best watch brands in the world.

| MATERIAL & COLOUR  |               |
|--------------------|---------------|
| Strap Material     | Real leather  |
| Strap Colour       | Black         |
| Colour of the dial | White         |
| Glass              | Mineral glass |
| DETAILS            |               |
| DETAILS            |               |
| Clasp              | Buckle        |