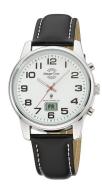

## Master Time men's watch MTGA-10814-12L Specifications

**BUY NOW** 

This document contains all the specifications for the Master Time MTGA-10814-12L men's watch. We at the DIALANDO® watch store offer a large selection of authentic watches from the best watch brands in the world.

| MATERIAL & COLOUR  |               |
|--------------------|---------------|
| Strap Material     | Real leather  |
| Strap Colour       | Black         |
| Colour of the dial | White         |
| Glass              | Mineral glass |
| DETAILS            |               |
| DETAILS            |               |
| Clasp              | Buckle        |