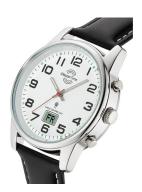

## Master Time men's watch MTGA-10814-12L Specifications

**BUY NOW** 

This document contains all the specifications for the Master Time MTGA-10814-12L men's watch. We at the DIALANDO® watch store offer a large selection of authentic watches from the best watch brands in the world.

| MATERIAL & COLOUR  |               |
|--------------------|---------------|
| Strap Material     | Real leather  |
| Strap Colour       | Black         |
| Colour of the dial | White         |
| Glass              | Mineral glass |
| DETAILS            |               |
| DETAILS            |               |
| Clasp              | Buckle        |