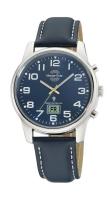

## Master Time men's watch MTGA-10815-31L Specifications

**BUY NOW** 

This document contains all the specifications for the Master Time MTGA-10815-31L men's watch. We at the DIALANDO® watch store offer a large selection of authentic watches from the best watch brands in the world.

| MATERIAL & COLOUR    |               |
|----------------------|---------------|
| Strap Material       | Real leather  |
| Strap Colour         | Blue          |
| Colour of the dial   | Blue          |
| Glass                | Mineral glass |
|                      | C             |
| DETAILS              |               |
| <b>DETAILS</b> Clasp | Buckle        |