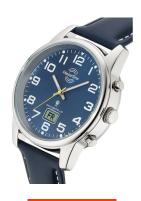

## Master Time men's watch MTGA-10815-31L Specifications

**BUY NOW** 

This document contains all the specifications for the Master Time MTGA-10815-31L men's watch. We at the DIALANDO® watch store offer a large selection of authentic watches from the best watch brands in the world.

| MATERIAL & COLOUR    |               |
|----------------------|---------------|
| Strap Material       | Real leather  |
| Strap Colour         | Blue          |
| Colour of the dial   | Blue          |
| Glass                | Mineral glass |
|                      | C             |
| DETAILS              |               |
| <b>DETAILS</b> Clasp | Buckle        |