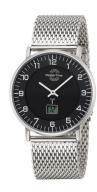

## Master Time men's watch MTGS-10557-22M Specifications

**BUY NOW** 

This document contains all the specifications for the Master Time Funk Advanced Series MTGS-10557-22M men's watch. We at the DIALANDO® watch store offer a large selection of authentic watches from the best watch brands in the world.

| PRODUCT EXECUTION         |                                                                                |
|---------------------------|--------------------------------------------------------------------------------|
| Display Type              | Digital / Analogue                                                             |
| Movement type             | Quartz (Battery)                                                               |
| Movement Name             | W314 / DE) / Empfang des Signals DCF 77<br>(Mainflingen                        |
| Functions                 | Radio controlled clock / Perpetual calendar / Date /<br>Hour / Second / Minute |
|                           |                                                                                |
| MEASURES                  |                                                                                |
| MEASURES  Case width [mm] | 42                                                                             |
|                           | 42<br>10                                                                       |
| Case width [mm]           | <del>_</del>                                                                   |

| MATERIAL & COLOUR  |                                  |
|--------------------|----------------------------------|
| Strap Material     | Stainless steel                  |
| Strap Colour       | Silver                           |
| Case Material      | Stainless steel                  |
| Case Colour        | Silver                           |
| Case Surface       | Polished / Matted                |
| Colour of the dial | Black                            |
| Glass              | Mineral glass                    |
|                    |                                  |
| DETAILS            |                                  |
| Bezel              | Fixed                            |
| Case Bottom        | Stainless steel bottom (pressed) |