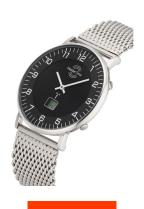

## Master Time men's watch MTGS-10557-22M Specifications

**BUY NOW** 

This document contains all the specifications for the Master Time Funk Advanced Series MTGS-10557-22M men's watch. We at the DIALANDO® watch store offer a large selection of authentic watches from the best watch brands in the world.

| PRODUCT EXECUTION         |                                                                                |
|---------------------------|--------------------------------------------------------------------------------|
| Display Type              | Digital / Analogue                                                             |
| Movement type             | Quartz (Battery)                                                               |
| Movement Name             | W314 / DE) / Empfang des Signals DCF 77<br>(Mainflingen                        |
| Functions                 | Radio controlled clock / Perpetual calendar / Date /<br>Hour / Second / Minute |
|                           |                                                                                |
| MEASURES                  |                                                                                |
| MEASURES  Case width [mm] | 42                                                                             |
|                           | 42<br>10                                                                       |
| Case width [mm]           | <del>_</del>                                                                   |

| MATERIAL & COLOUR  |                                  |
|--------------------|----------------------------------|
| Strap Material     | Stainless steel                  |
| Strap Colour       | Silver                           |
| Case Material      | Stainless steel                  |
| Case Colour        | Silver                           |
| Case Surface       | Polished / Matted                |
| Colour of the dial | Black                            |
| Glass              | Mineral glass                    |
|                    |                                  |
| DETAILS            |                                  |
| Bezel              | Fixed                            |
| Case Bottom        | Stainless steel bottom (pressed) |