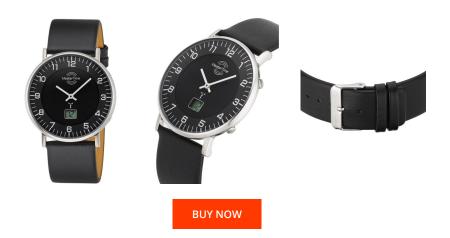

## Master Time men's watch MTGS-10560-22L Specifications

This document contains all the specifications for the Master Time Funk Advanced Series MTGS-10560-22L men's watch. We at the DIALANDO® watch store offer a large selection of authentic watches from the best watch brands in the world. https://www.dialando.dk/

| MATERIAL & COLOUR  |                   |
|--------------------|-------------------|
| Strap Material     | Real leather      |
| Strap Colour       | Black             |
| Case Material      | Stainless steel   |
| Case Colour        | Silver            |
| Case Surface       | Polished / Matted |
| Colour of the dial | Black             |
| Glass              | Mineral glass     |

| PRODUCT EXECUTION           |                                                                                |
|-----------------------------|--------------------------------------------------------------------------------|
| Display Type                | Digital / Analogue                                                             |
| Movement type               | Quartz (Battery)                                                               |
| Movement Name               | W314 / DE) / Empfang des Signals DCF 77<br>(Mainflingen                        |
| Functions                   | Radio controlled clock / Perpetual calendar / Date /<br>Hour / Second / Minute |
|                             |                                                                                |
| MEASURES                    |                                                                                |
| MEASURES<br>Case width [mm] | 40                                                                             |
|                             | 40<br>10                                                                       |
| Case width [mm]             |                                                                                |