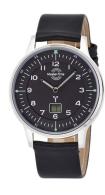

| PRODUCT INFORMATION |                     |  |
|---------------------|---------------------|--|
| EAN                 | 4260503033004       |  |
| Gender              | Men                 |  |
| Brand               | Master Time         |  |
| Collection          | Funk Slim II Series |  |
| Warranty [years]    | 3                   |  |

| PRODUCT EXECUTION         |                                                                                |
|---------------------------|--------------------------------------------------------------------------------|
| Display Type              | Analogue / Digital                                                             |
| Movement type             | Quartz (Battery)                                                               |
| Movement Name             | DE) / Empfang des Signals DCF 77 (Mainflingen / W314                           |
| Functions                 | Hour / Second / Minute / Radio controlled clock /<br>Perpetual calendar / Date |
|                           |                                                                                |
| MEASURES                  |                                                                                |
| MEASURES  Case width [mm] | 42                                                                             |
|                           | 42<br>10                                                                       |
| Case width [mm]           | · <del>-</del>                                                                 |

| MATERIAL & COLOUR  |                                  |
|--------------------|----------------------------------|
| Strap Material     | Real leather                     |
| Strap Colour       | Black                            |
| Case Material      | Stainless steel                  |
| Case Colour        | Silver                           |
| Case Surface       | Polished / Matted                |
| Colour of the dial | Black                            |
| Glass              | Mineral glass                    |
|                    |                                  |
| DETAILS            |                                  |
| Bezel              | Fixed                            |
| Case Bottom        | Stainless steel bottom (pressed) |
|                    |                                  |

| DETAILS         |                                   |
|-----------------|-----------------------------------|
| Bezel           | Fixed                             |
| Case Bottom     | Stainless steel bottom (pressed)  |
| Clasp           | Pin buckle                        |
| Lighting        | Luminous hands / Luminous indexes |
| Water resistant | 5 ATM                             |