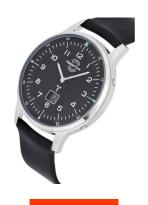

| PRODUCT INFORMATION |                     |  |
|---------------------|---------------------|--|
| EAN                 | 4260503033004       |  |
| Gender              | Men                 |  |
| Brand               | Master Time         |  |
| Collection          | Funk Slim II Series |  |
| Warranty [years]    | 3                   |  |

| PRODUCT EXECUTION         |                                                                                |
|---------------------------|--------------------------------------------------------------------------------|
| Display Type              | Analogue / Digital                                                             |
| Movement type             | Quartz (Battery)                                                               |
| Movement Name             | DE) / Empfang des Signals DCF 77 (Mainflingen / W314                           |
| Functions                 | Hour / Second / Minute / Radio controlled clock /<br>Perpetual calendar / Date |
|                           |                                                                                |
| MEASURES                  |                                                                                |
| MEASURES  Case width [mm] | 42                                                                             |
|                           | 42<br>10                                                                       |
| Case width [mm]           | · <del>-</del>                                                                 |

| MATERIAL & COLOUR  |                                  |
|--------------------|----------------------------------|
| Strap Material     | Real leather                     |
| Strap Colour       | Black                            |
| Case Material      | Stainless steel                  |
| Case Colour        | Silver                           |
| Case Surface       | Polished / Matted                |
| Colour of the dial | Black                            |
| Glass              | Mineral glass                    |
|                    |                                  |
| DETAILS            |                                  |
| Bezel              | Fixed                            |
| Case Bottom        | Stainless steel bottom (pressed) |
|                    |                                  |

| DETAILS         |                                   |
|-----------------|-----------------------------------|
| Bezel           | Fixed                             |
| Case Bottom     | Stainless steel bottom (pressed)  |
| Clasp           | Pin buckle                        |
| Lighting        | Luminous hands / Luminous indexes |
| Water resistant | 5 ATM                             |