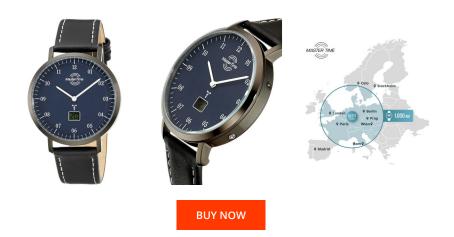

## Master Time men's watch MTGS-10703-31L Specifications

This document contains all the specifications for the Master Time MTGS-10703-31L men's watch. We at the DIALANDO® watch store offer a large selection of authentic watches from the best watch brands in the world. https://www.dialando.dk/

| MATERIAL & COLOUR  |                                |
|--------------------|--------------------------------|
| Strap Material     | Calf leather                   |
| Strap Colour       | Black                          |
| Case Material      | Stainless steel                |
| Case Colour        | Black                          |
| Case Surface       | Polished                       |
| Colour of the dial | Blue                           |
| Glass              | Mineral glass / Hardened glass |

| PRODUCT EXECUTION |                                                                                                |
|-------------------|------------------------------------------------------------------------------------------------|
| Display Type      | Analogue                                                                                       |
| Movement type     | Quartz (Battery)                                                                               |
| Movement Name     | W314H2 / DE) / Signaldcf77mainflingen                                                          |
| Functions         | Hour / Daylight saving time / Second / Radio<br>controlled clock / Perpetual calendar / Minute |
| MEASURES          |                                                                                                |
| Case width [mm]   | 42                                                                                             |