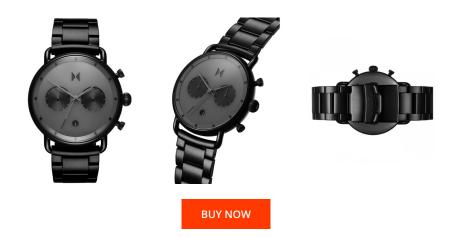

## **DIALANDO**<sup>®</sup>

MVMT men's watch BT01-BB Specifications

This document contains all the specifications for the MVMT BT01-BB men's watch. We at the DIALANDO® watch store offer a large selection of authentic watches from the best watch brands in the world. https://www.dialando.dk/

| MATERIAL & COLOUR  |                   |
|--------------------|-------------------|
| Strap Material     | Stainless steel   |
| Strap Colour       | Black             |
| Case Material      | Stainless steel   |
| Case Colour        | Black             |
| Case Surface       | Polished / Matted |
| Colour of the dial | Grey              |
| Glass              | Mineral glass     |

| PRODUCT EXECUTION           |                                             |
|-----------------------------|---------------------------------------------|
| Display Type                | Analogue                                    |
| Movement type               | Quartz (Battery)                            |
| Movement Name               | Miyota                                      |
| Functions                   | Minute / Date / Chronograph / Hour / Second |
|                             |                                             |
| MEASURES                    |                                             |
| MEASURES<br>Case width [mm] | 46                                          |
|                             | 46<br>13                                    |
| Case width [mm]             |                                             |

| DETAILS         |                                  |
|-----------------|----------------------------------|
| Bezel           | Fixed                            |
| Case Bottom     | Stainless steel bottom (screwed) |
| Clasp           | Folding clasp                    |
| Water resistant | 10 ATM                           |