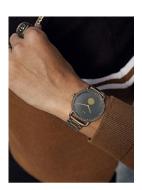

## MVMT men's watch CBX-BRZEAGE Specifications

**BUY NOW** 

This document contains all the specifications for the MVMT CBX-BRZEAGE men's watch. We at the DIALANDO® watch store offer a large selection of authentic watches from the best watch brands in the world.

| MATERIAL & COLOUR  |                                        |
|--------------------|----------------------------------------|
| Strap Material     | Real leather                           |
| Strap Colour       | Grey                                   |
| Case Material      | Stainless steel                        |
| Case Colour        | Bronze                                 |
| Case Surface       | Matted                                 |
| Colour of the dial | Grey                                   |
| Glass              | Mineral glass                          |
|                    |                                        |
|                    |                                        |
| DETAILS            |                                        |
| DETAILS<br>Bezel   | Fixed                                  |
|                    | Fixed Stainless steel bottom (screwed) |
| Bezel              |                                        |