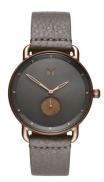

## MVMT men's watch CBX-BRZEAGE Specifications

**BUY NOW** 

This document contains all the specifications for the MVMT CBX-BRZEAGE men's watch. We at the DIALANDO® watch store offer a large selection of authentic watches from the best watch brands in the world.

| MATERIAL & COLOUR  |                                        |
|--------------------|----------------------------------------|
| Strap Material     | Real leather                           |
| Strap Colour       | Grey                                   |
| Case Material      | Stainless steel                        |
| Case Colour        | Bronze                                 |
| Case Surface       | Matted                                 |
| Colour of the dial | Grey                                   |
| Glass              | Mineral glass                          |
|                    |                                        |
|                    |                                        |
| DETAILS            |                                        |
| DETAILS<br>Bezel   | Fixed                                  |
|                    | Fixed Stainless steel bottom (screwed) |
| Bezel              |                                        |