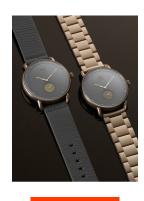

## MVMT men's watch CBX-BRZEAGE Specifications

**BUY NOW** 

This document contains all the specifications for the MVMT CBX-BRZEAGE men's watch. We at the DIALANDO® watch store offer a large selection of authentic watches from the best watch brands in the world.

| MATERIAL & COLOUR  |                                        |
|--------------------|----------------------------------------|
| Strap Material     | Real leather                           |
| Strap Colour       | Grey                                   |
| Case Material      | Stainless steel                        |
| Case Colour        | Bronze                                 |
| Case Surface       | Matted                                 |
| Colour of the dial | Grey                                   |
| Glass              | Mineral glass                          |
|                    |                                        |
|                    |                                        |
| DETAILS            |                                        |
| DETAILS<br>Bezel   | Fixed                                  |
|                    | Fixed Stainless steel bottom (screwed) |
| Bezel              |                                        |