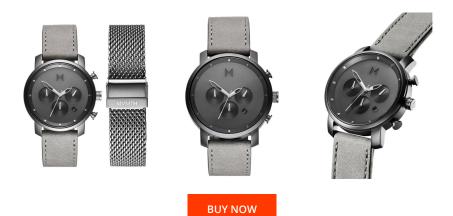

| PRODUCT INFORMATION |                    |  |
|---------------------|--------------------|--|
| EAN                 | 7613272339483      |  |
| Gender              | Men                |  |
| Brand               | MVMT               |  |
| Collection          | Chrono 50 mm - Set |  |
| Warranty [years]    | 2                  |  |

| MATERIAL & COLOUR  |                                |
|--------------------|--------------------------------|
| Strap Material     | Real leather / Stainless steel |
| Strap Colour       | Grey                           |
| Case Material      | Stainless steel                |
| Case Colour        | Grey                           |
| Case Surface       | Matted                         |
| Colour of the dial | Grey                           |
| Glass              | Mineral glass                  |

| PRODUCT EXECUTION           |                                             |
|-----------------------------|---------------------------------------------|
| Display Type                | Analogue                                    |
| Movement type               | Quartz (Battery)                            |
| Movement Name               | Miyota                                      |
| Functions                   | Chronograph / Hour / Second / Minute / Date |
|                             |                                             |
| MEASURES                    |                                             |
| MEASURES<br>Case width [mm] | 40                                          |
|                             | 40<br>11                                    |
| Case width [mm]             |                                             |