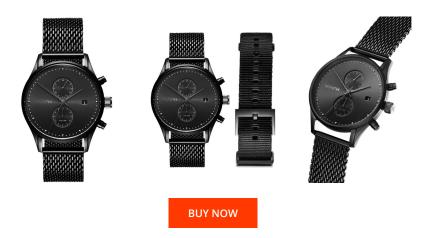

## MVMT men's watch CBX-VYGSLATE Specifications

This document contains all the specifications for the MVMT Voyager CBX-VYGSLATE men's watch. We at the DIALANDO® watch store offer a large selection of authentic watches from the best watch brands in the world.

| PRODUCT EXECUTION |                                                  |
|-------------------|--------------------------------------------------|
| Display Type      | Analogue                                         |
| Movement type     | Quartz (Battery)                                 |
| Movement Name     | Miyota                                           |
| Functions         | Second / Minute / Date / Second time zone / Hour |
|                   |                                                  |
| MEASURES          |                                                  |
| MEASONES          |                                                  |
| Case width [mm]   | 42                                               |
|                   | 42<br>11                                         |
| Case width [mm]   | · <del>-</del>                                   |

| MATERIAL & COLOUR  |                                  |
|--------------------|----------------------------------|
| Strap Material     | Stainless steel / Textile        |
| Strap Colour       | Black                            |
| Case Material      | Stainless steel                  |
| Case Colour        | Black                            |
| Case Surface       | Polished                         |
| Colour of the dial | Black                            |
| Glass              | Mineral glass                    |
| DETAILS            |                                  |
| Bezel              | Fixed                            |
| Case Bottom        | Stainless steel bottom (screwed) |
| Clasp              | Clip clasp                       |
| Water resistant    | 10 ATM                           |