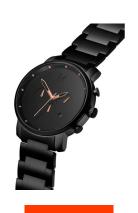

| PRODUCT INFORMATION |               |
|---------------------|---------------|
| EAN                 | 7613272329651 |
| Gender              | Men           |
| Brand               | MVMT          |
| Collection          | Chrono        |
| Warranty [years]    | 2             |

| DD OD LIGT EVEGUTION      |                                             |
|---------------------------|---------------------------------------------|
| PRODUCT EXECUTION         |                                             |
| Display Type              | Analogue                                    |
| Movement type             | Quartz (Battery)                            |
| Movement Name             | Miyota                                      |
| Functions                 | Hour / Second / Minute / Date / Chronograph |
|                           |                                             |
|                           |                                             |
| MEASURES                  |                                             |
| MEASURES  Case width [mm] | 45                                          |
|                           | 45<br>12                                    |
| Case width [mm]           | · <del>·</del>                              |

| MATERIAL & COLOUR  |                                  |
|--------------------|----------------------------------|
| Strap Material     | Stainless steel                  |
| Strap Colour       | Black                            |
| Case Material      | Stainless steel                  |
| Case Colour        | Black                            |
| Case Surface       | Polished / Matted                |
| Colour of the dial | Black                            |
| Glass              | Mineral glass                    |
| DETAILS            |                                  |
| Bezel              | Fixed                            |
| Case Bottom        | Stainless steel bottom (screwed) |
| Clasp              | Folding clasp                    |
| Water resistant    | 10 ATM                           |