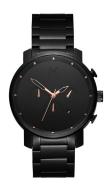

| PRODUCT INFORMATION |               |
|---------------------|---------------|
| EAN                 | 7613272329651 |
| Gender              | Men           |
| Brand               | MVMT          |
| Collection          | Chrono        |
| Warranty [years]    | 2             |

| DD OD LIGT EVEGUTION      |                                             |
|---------------------------|---------------------------------------------|
| PRODUCT EXECUTION         |                                             |
| Display Type              | Analogue                                    |
| Movement type             | Quartz (Battery)                            |
| Movement Name             | Miyota                                      |
| Functions                 | Hour / Second / Minute / Date / Chronograph |
|                           |                                             |
|                           |                                             |
| MEASURES                  |                                             |
| MEASURES  Case width [mm] | 45                                          |
|                           | 45<br>12                                    |
| Case width [mm]           | · <del>·</del>                              |

| MATERIAL & COLOUR  |                                  |
|--------------------|----------------------------------|
| Strap Material     | Stainless steel                  |
| Strap Colour       | Black                            |
| Case Material      | Stainless steel                  |
| Case Colour        | Black                            |
| Case Surface       | Polished / Matted                |
| Colour of the dial | Black                            |
| Glass              | Mineral glass                    |
| DETAILS            |                                  |
| Bezel              | Fixed                            |
| Case Bottom        | Stainless steel bottom (screwed) |
| Clasp              | Folding clasp                    |
| Water resistant    | 10 ATM                           |