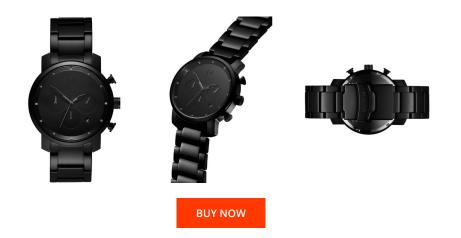

## **DIALANDO**<sup>®</sup>

MVMT men's watch MC02-BB Specifications

This document contains all the specifications for the MVMT MC02-BB men's watch. We at the DIALANDO® watch store offer a large selection of authentic watches from the best watch brands in the world. https://www.dialando.dk/

| MATERIAL & COLOUR  |                   |
|--------------------|-------------------|
| Strap Material     | Stainless steel   |
| Strap Colour       | Black             |
| Case Material      | Stainless steel   |
| Case Colour        | Black             |
| Case Surface       | Polished / Matted |
| Colour of the dial | Black             |
| Glass              | Mineral glass     |

| PRODUCT EXECUTION                     |                                             |
|---------------------------------------|---------------------------------------------|
| Display Type                          | Analogue                                    |
| Movement type                         | Quartz (Battery)                            |
| Movement Name                         | Miyota                                      |
| Functions                             | Minute / Date / Chronograph / Hour / Second |
| MEASURES                              |                                             |
| Case width [mm]                       | 40                                          |
|                                       |                                             |
| Case thickness [mm]                   | 11                                          |
| Case thickness [mm]<br>Lug width [mm] | 11<br>20                                    |