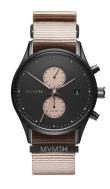

## MVMT men's watch MV01-BLBR Specifications

**BUY NOW** 

This document contains all the specifications for the MVMT MV01-BLBR men's watch. We at the DIALANDO® watch store offer a large selection of authentic watches from the best watch brands in the world.

| PRODUCT EXECUTION         |                                                            |
|---------------------------|------------------------------------------------------------|
| Display Type              | Analogue                                                   |
| Movement type             | Quartz (Battery)                                           |
| Movement Name             | Miyota                                                     |
| Functions                 | Minute / Date / 24-Hour / Second time zone / Hour / Second |
|                           |                                                            |
| MEASURES                  |                                                            |
| MEASURES  Case width [mm] | 42                                                         |
|                           | 42<br>11                                                   |
| Case width [mm]           | · <del>-</del>                                             |

| MATERIAL & COLOUR  |                                  |
|--------------------|----------------------------------|
| Strap Material     | Textile                          |
| Strap Colour       | Black                            |
| Case Material      | Stainless steel                  |
| Case Colour        | Brown                            |
| Case Surface       | Polished / Matted                |
| Colour of the dial | Black                            |
| Glass              | Mineral glass                    |
|                    |                                  |
| DETAILS            |                                  |
| Bezel              | Fixed                            |
| Case Bottom        | Stainless steel bottom (pressed) |
| Clasp              | Pin buckle                       |
| Water resistant    | 10 ATM                           |