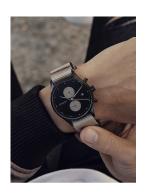

## MVMT men's watch MV01-BLBR Specifications

**BUY NOW** 

This document contains all the specifications for the MVMT MV01-BLBR men's watch. We at the DIALANDO® watch store offer a large selection of authentic watches from the best watch brands in the world.

| PRODUCT EXECUTION         |                                                            |
|---------------------------|------------------------------------------------------------|
| Display Type              | Analogue                                                   |
| Movement type             | Quartz (Battery)                                           |
| Movement Name             | Miyota                                                     |
| Functions                 | Minute / Date / 24-Hour / Second time zone / Hour / Second |
|                           |                                                            |
| MEASURES                  |                                                            |
| MEASURES  Case width [mm] | 42                                                         |
|                           | 42<br>11                                                   |
| Case width [mm]           | · <del>-</del>                                             |

| MATERIAL & COLOUR  |                                  |
|--------------------|----------------------------------|
| Strap Material     | Textile                          |
| Strap Colour       | Black                            |
| Case Material      | Stainless steel                  |
| Case Colour        | Brown                            |
| Case Surface       | Polished / Matted                |
| Colour of the dial | Black                            |
| Glass              | Mineral glass                    |
|                    |                                  |
| DETAILS            |                                  |
| Bezel              | Fixed                            |
| Case Bottom        | Stainless steel bottom (pressed) |
| Clasp              | Pin buckle                       |
| Water resistant    | 10 ATM                           |