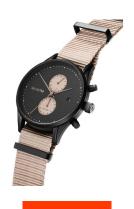

## MVMT men's watch MV01-BLBR Specifications

**BUY NOW** 

This document contains all the specifications for the MVMT MV01-BLBR men's watch. We at the DIALANDO® watch store offer a large selection of authentic watches from the best watch brands in the world.

| PRODUCT EXECUTION         |                                                            |
|---------------------------|------------------------------------------------------------|
| Display Type              | Analogue                                                   |
| Movement type             | Quartz (Battery)                                           |
| Movement Name             | Miyota                                                     |
| Functions                 | Minute / Date / 24-Hour / Second time zone / Hour / Second |
|                           |                                                            |
| MEASURES                  |                                                            |
| MEASURES  Case width [mm] | 42                                                         |
|                           | 42<br>11                                                   |
| Case width [mm]           | · <del>-</del>                                             |

| MATERIAL & COLOUR  |                                  |
|--------------------|----------------------------------|
| Strap Material     | Textile                          |
| Strap Colour       | Black                            |
| Case Material      | Stainless steel                  |
| Case Colour        | Brown                            |
| Case Surface       | Polished / Matted                |
| Colour of the dial | Black                            |
| Glass              | Mineral glass                    |
|                    |                                  |
| DETAILS            |                                  |
| Bezel              | Fixed                            |
| Case Bottom        | Stainless steel bottom (pressed) |
| Clasp              | Pin buckle                       |
| Water resistant    | 10 ATM                           |