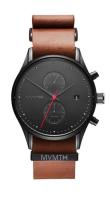

## MVMT men's watch MV01-BTL2 Specifications

**BUY NOW** 

This document contains all the specifications for the MVMT Voyager MV01-BTL2 men's watch. We at the DIALANDO® watch store offer a large selection of authentic watches from the best watch brands in the world.

| MATERIAL & COLOUR  |                                        |
|--------------------|----------------------------------------|
| Strap Material     | Real leather                           |
| Strap Colour       | Brown                                  |
| Case Material      | Stainless steel                        |
| Case Colour        | Black                                  |
| Case Surface       | Polished / Matted                      |
| Colour of the dial | Black                                  |
| Glass              | Mineral glass                          |
| DETAILS            |                                        |
| DETAILS            |                                        |
| Bezel              | Fixed                                  |
|                    | Fixed Stainless steel bottom (pressed) |
| Bezel              |                                        |