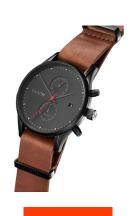

## MVMT men's watch MV01-BTL2 Specifications

**BUY NOW** 

This document contains all the specifications for the MVMT Voyager MV01-BTL2 men's watch. We at the DIALANDO® watch store offer a large selection of authentic watches from the best watch brands in the world.

| MATERIAL & COLOUR  |                                        |
|--------------------|----------------------------------------|
| Strap Material     | Real leather                           |
| Strap Colour       | Brown                                  |
| Case Material      | Stainless steel                        |
| Case Colour        | Black                                  |
| Case Surface       | Polished / Matted                      |
| Colour of the dial | Black                                  |
| Glass              | Mineral glass                          |
| DETAILS            |                                        |
| DETAILS            |                                        |
| Bezel              | Fixed                                  |
|                    | Fixed Stainless steel bottom (pressed) |
| Bezel              |                                        |