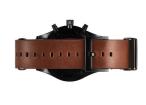

## MVMT men's watch MV01-BTL2 Specifications

**BUY NOW** 

This document contains all the specifications for the MVMT Voyager MV01-BTL2 men's watch. We at the DIALANDO® watch store offer a large selection of authentic watches from the best watch brands in the world.

| MATERIAL & COLOUR  |                                        |
|--------------------|----------------------------------------|
| Strap Material     | Real leather                           |
| Strap Colour       | Brown                                  |
| Case Material      | Stainless steel                        |
| Case Colour        | Black                                  |
| Case Surface       | Polished / Matted                      |
| Colour of the dial | Black                                  |
| Glass              | Mineral glass                          |
| DETAILS            |                                        |
| DETAILS            |                                        |
| Bezel              | Fixed                                  |
|                    | Fixed Stainless steel bottom (pressed) |
| Bezel              |                                        |